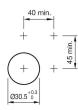

ct. This can differ from your current configuration.

### Attribute

Design Front dimension Front form IP front protection Mounting cut-out Front bezel colour Front bezel material Housing colour Housing material Illumination colour Illuminative colour Lens colour Lens illumination Lens material Lens optics Lens shape Switching action Switching system Weight

flush Ø 38 mm round IP66, IP67, IP69K Ø 30.5 mm Sand grey Metal Silver Metal White White Colourless illuminative Plastic transparent flush Maintained Slow-make switching element 0.072 kg

4

#### Function

elements

Illuminated pushbutton

Schaltelement max. number of switching



# EAO – Your Expert Partner for Human Machine Interfaces

### 45-2234.4FK0.000 - Illuminated pushbutton - Actuator

### Dimensions



### Mounting cut-outs



### Wiring diagrams



Additional information Front panel thickness 1 ... 6 mm Push to unlatch