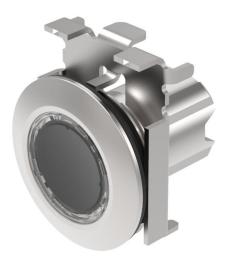

## 45-2234.4FK0.000 - Illuminated pushbutton - Actuator

Attention: The preview is based on a sample product. This can differ from your current configuration.

### Attribute

Design Front dimension Front form IP front protection Mounting cut-out Front bezel colour Front bezel material Housing colour Housing material Illumination colour Illuminative colour Lens colour Lens illumination Lens material Lens optics Lens shape Switching action Switching system Weight

flush Ø 38 mm round IP66, IP67, IP69K Ø 30.5 mm Sand grey Metal Silver Metal White White Colourless illuminative Plastic transparent flush Maintained Slow-make switching element 0.072 kg

4