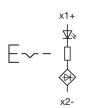

### Wiring diagrams

Additional information Front panel thickness 1 ... 6 mm Push to unlatch