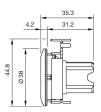

s based on a sample product. This can differ from your current configuration.

### Attribute

Design Front dimension Front form IP front protection Mounting cut-out Front bezel colour Front bezel material Housing colour Housing material Illumination colour Illuminative colour Lens colour Lens illumination Lens material Lens optics Lens shape Switching action Switching system Weight

flush Ø 38 mm round IP66, IP67, IP69K Ø 30.5 mm Sand grey Metal Silver Metal White White Colourless illuminative Plastic transparent flush Maintained Slow-make switching element 0.072 kg

4

#### Function

elements

Illuminated pushbutton

Schaltelement max. number of switching



# EAO – Your Expert Partner for Human Machine Interfaces

### 45-2234.4FK0.000 - Illuminated pushbutton - Actuator

### Dimensions



### Mounting cut-outs



### Wiring diagrams



Additional information Front panel thickness 1 ... 6 mm Push to unlatch