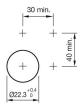

n raised Front dimension Ø 29,5 mm Front form round IP66, IP67, IP69K IP front protection Mounting cut-out Ø 22.5 mm Front bezel colour Black Front bezel material Plastic Housing colour Black Housing material Plastic Illumination colour Red Illuminative colour Red

Illuminative colour Red
Lens colour Red
Lens illumination illuminative
Lens material Plastic
Lens optics transparent
Lens shape flush

Lens type level with front bezel

Switching action Maintained

Switching system Slow-make switching element

Weight 0.02 kg

### Schaltelement

max. number of switching

elements

#### **Function**

Illuminated pushbutton

eao 🔳

# EAO – Your Expert Partner for **Human Machine Interfaces**

### 45-2234.11E0.000 - Illuminated pushbutton - Actuator

### **Dimensions**



### **Mounting cut-outs**



### Wiring diagrams

### **Additional information**

Mounting depth, incl. front plate, see chapter drawings Push to unlatch Push to unlatch