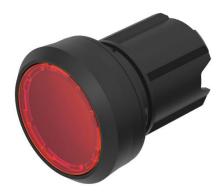

### 45-2234.11E0.000 - Illuminated pushbutton - Actuator

## 45-2234.11E0.000 - Illuminated pushbutton - Actuator

Attention: The preview is based on a sample product. This can differ from your current configuration.

#### **Attribute**

Design raised Front dimension Ø 29,5 mm Front form round IP66, IP67, IP69K IP front protection Mounting cut-out Ø 22.5 mm Front bezel colour Black Front bezel material Plastic Housing colour Black Housing material Plastic Illumination colour Red Illuminative colour Red

Illuminative colour Red
Lens colour Red
Lens illumination illuminative
Lens material Plastic
Lens optics transparent
Lens shape flush

Lens type level with front bezel

Switching action Maintained

Switching system Slow-make switching element

#### **Function**

Illuminated pushbutton

eao 🔳