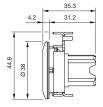

your current configuration.

#### **Attribute**

Design flush Front dimension Ø 38 mm Front form round IP66, IP67, IP69K IP front protection Mounting cut-out Ø 30.5 mm Front bezel colour Sand grey Front bezel material Metal Housing colour Silver Housing material Metal Illumination colour White Illuminative colour White Lens colour Colourless Lens illumination illuminative Lens material Plastic Lens optics transparent Lens shape flush Switching action Momentary

Switching system Slow-make switching element

Weight 0.073 kg

#### **Schaltelement**

max. number of switching elements

### **Function**

Illuminated pushbutton

4

e a o

Stand: 19.05.2024

# EAO – Your Expert Partner for **Human Machine Interfaces**

### 45-2231.4FK0.000 - Illuminated pushbutton - Actuator

### **Dimensions**



### **Mounting cut-outs**



### Wiring diagrams

### **Additional information**

Front panel thickness 1 ... 6 mm Front panel thickness 1 ... 6 mm