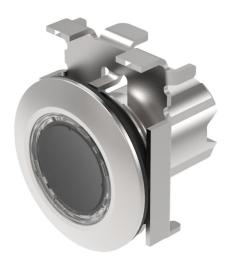

## 45-2231.4FK0.000 - Illuminated pushbutton - Actuator

Attention: The preview is based on a sample product. This can differ from your current configuration.

#### **Attribute**

Design flush Front dimension Ø 38 mm Front form round IP66, IP67, IP69K IP front protection Mounting cut-out Ø 30.5 mm Front bezel colour Sand grey Front bezel material Metal Housing colour Silver Housing material Metal Illumination colour White Illuminative colour White Lens colour Colourless Lens illumination illuminative Lens material Plastic Lens optics transparent Lens shape flush Switching action Momentary