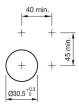

#### **Attribute**

Design flush Front dimension Ø 38 mm Front form round IP66, IP67, IP69K IP front protection Mounting cut-out Ø 30.5 mm Front bezel colour Sand grey Front bezel material Metal Housing colour Silver Housing material Metal Illumination colour White Illuminative colour White Lens colour Colourless Lens illumination illuminative Lens material Plastic Lens optics transparent Lens shape flush Switching action Momentary

Switching system Slow-make switching element

Weight 0.073 kg

#### **Schaltelement**

max. number of switching elements

### **Function**

Illuminated pushbutton

4

e a o

Stand: 19.05.2024

# EAO – Your Expert Partner for **Human Machine Interfaces**

### 45-2231.4FK0.000 - Illuminated pushbutton - Actuator

### **Dimensions**



### **Mounting cut-outs**



### Wiring diagrams

### **Additional information**

Front panel thickness 1 ... 6 mm Front panel thickness 1 ... 6 mm