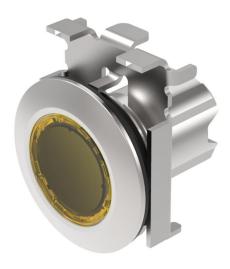

## 45-2231.4FG0.000 - Illuminated pushbutton - Actuator

Attention: The preview is based on a sample product. This can differ from your current configuration.

#### **Attribute**

Design flush Front dimension Ø 38 mm Front form round IP66, IP67, IP69K IP front protection Mounting cut-out Ø 30.5 mm Front bezel colour Sand grey Front bezel material Metal Housing colour Silver Housing material Metal Illumination colour Yellow Illuminative colour Yellow Lens colour Yellow Lens illumination illuminative Lens material Plastic Lens optics transparent Lens shape flush Switching action Momentary