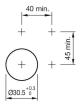

ation.

#### **Attribute**

Design flush Front dimension Ø 38 mm Front form round IP66, IP67, IP69K IP front protection Mounting cut-out Ø 30.5 mm Front bezel colour Sand grey Front bezel material Metal Housing colour Silver Housing material Metal Illumination colour Yellow Illuminative colour Yellow Lens colour Yellow Lens illumination illuminative Lens material Plastic Lens optics transparent Lens shape flush Switching action Momentary

Switching system Slow-make switching element

Weight 0.073 kg

#### **Schaltelement**

max. number of switching elements

### **Function**

Illuminated pushbutton

4



Stand: 20.05.2024

# EAO – Your Expert Partner for **Human Machine Interfaces**

### 45-2231.4FG0.000 - Illuminated pushbutton - Actuator

### **Dimensions**



### **Mounting cut-outs**



### Wiring diagrams

### **Additional information**

Front panel thickness 1 ... 6 mm Front panel thickness 1 ... 6 mm