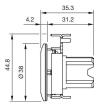

er from your current configuration.

#### **Attribute**

Design flush Front dimension Ø 38 mm Front form round IP66, IP67, IP69K IP front protection Mounting cut-out Ø 30.5 mm Front bezel colour Sand grey Front bezel material Metal Housing colour Silver Housing material Metal Illumination colour Yellow Illuminative colour Yellow Lens colour Yellow Lens illumination illuminative Lens material Plastic Lens optics transparent Lens shape flush Switching action Momentary

Switching system Slow-make switching element

Weight 0.073 kg

#### **Schaltelement**

max. number of switching elements

### **Function**

Illuminated pushbutton

4



Stand: 20.05.2024

# EAO – Your Expert Partner for **Human Machine Interfaces**

### 45-2231.4FG0.000 - Illuminated pushbutton - Actuator

### **Dimensions**



### **Mounting cut-outs**



### Wiring diagrams

### **Additional information**

Front panel thickness 1 ... 6 mm Front panel thickness 1 ... 6 mm