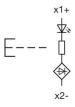

raised Front dimension Ø 29,5 mm Front form round IP66, IP67, IP69K IP front protection Mounting cut-out Ø 22.5 mm Front bezel colour Sand grey Front bezel material Metal Housing colour Black Housing material Plastic Illumination colour Green Illuminative colour Green Lens colour Green Lens illumination illuminative Lens material Plastic Lens optics transparent

Lens type level with front bezel

Switching action Momentary

Switching system Slow-make switching element

flush

Weight 0.026 kg

### Schaltelement

max. number of switching

elements

Lens shape

#### **Function**

Illuminated pushbutton

eao 🔳

# EAO – Your Expert Partner for **Human Machine Interfaces**

# 45-2231.31H0.000 - Illuminated pushbutton - Actuator

# **Dimensions**



## **Mounting cut-outs**



## Wiring diagrams



### **Additional information**

Mounting depth, incl. front plate, see chapter drawings