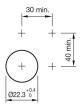

**Attribute**

Design raised Front dimension Ø 29,5 mm Front form round IP66, IP67, IP69K IP front protection Mounting cut-out Ø 22.5 mm Front bezel colour Sand grey Front bezel material Metal Housing colour Black Housing material Plastic Illumination colour Green Illuminative colour Green Lens colour Green Lens illumination illuminative Lens material Plastic Lens optics transparent

Lens type level with front bezel

Switching action Momentary

Switching system Slow-make switching element

flush

Weight 0.026 kg

### Schaltelement

max. number of switching

elements

Lens shape

#### **Function**

Illuminated pushbutton

eao 🔳

# EAO – Your Expert Partner for **Human Machine Interfaces**

# 45-2231.31H0.000 - Illuminated pushbutton - Actuator

# **Dimensions**



## **Mounting cut-outs**



## Wiring diagrams



### **Additional information**

Mounting depth, incl. front plate, see chapter drawings