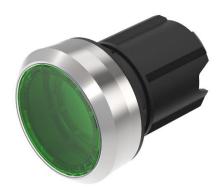

#### **Attribute**

Design raised Front dimension Ø 29,5 mm Front form round IP66, IP67, IP69K IP front protection Mounting cut-out Ø 22.5 mm Front bezel colour Sand grey Front bezel material Metal Housing colour Black Housing material Plastic Illumination colour Green Illuminative colour Green Lens colour Green Lens illumination illuminative Lens material Plastic Lens optics transparent

Lens type level with front bezel

Switching action Momentary

Switching system Slow-make switching element

flush

Weight 0.026 kg

#### **Function**

Illuminated pushbutton

eao 🔳