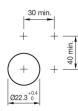

rrent configuration.

#### Attribute

Design Front dimension Front form IP front protection Mounting cut-out Front bezel colour Front bezel material Housing colour Housing material Illumination colour Illuminative colour Lens colour Lens illumination Lens material Lens optics Lens shape Lens type Switching action Switching system Weight

#### Schaltelement

max. number of switching elements

#### Function

Illuminated pushbutton

raised Ø 29,5 mm round IP66, IP67, IP69K Ø 22.5 mm Silver Metal Silver Metal Green Green Green illuminative Plastic transparent flush level with front bezel Momentary Slow-make switching element 0.039 kg

4



# EAO – Your Expert Partner for Human Machine Interfaces

## 45-2231.21H0.000 - Illuminated pushbutton - Actuator

### Dimensions



### Mounting cut-outs



### Wiring diagrams



Additional information Mounting depth, incl. front plate, see chapter drawings