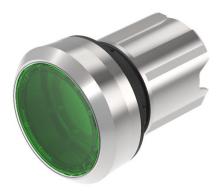

# 45-2231.21H0.000 - Illuminated pushbutton - Actuator

Attention: The preview is based on a sample product. This can differ from your current configuration.

#### Function

Illuminated pushbutton

raised Ø 29,5 mm round IP66, IP67, IP69K Ø 22.5 mm Silver Metal Silver Metal Green Green Green illuminative Plastic transparent flush level with front bezel Momentary Slow-make switching element 0.039 kg