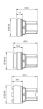

s can differ from your current configuration.

#### Attribute

Design Front dimension Front form IP front protection Mounting cut-out Front bezel colour Front bezel material Housing colour Housing material Illumination colour Illuminative colour Lens colour Lens illumination Lens material Lens optics Lens shape Lens type Switching action Switching system Weight

#### Schaltelement

max. number of switching elements

#### Function

Illuminated pushbutton

raised Ø 29,5 mm round IP66, IP67, IP69K Ø 22.5 mm Silver Metal Silver Metal Green Green Green illuminative Plastic transparent flush level with front bezel Momentary Slow-make switching element 0.039 kg

4



# EAO – Your Expert Partner for Human Machine Interfaces

## 45-2231.21H0.000 - Illuminated pushbutton - Actuator

### Dimensions



### Mounting cut-outs



### Wiring diagrams



Additional information Mounting depth, incl. front plate, see chapter drawings