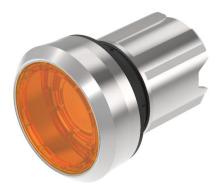

#### Attribute

Design Front dimension Front form IP front protection Mounting cut-out Front bezel colour Front bezel material Housing colour Housing material Lens colour Lens illumination Lens material Lens optics Lens shape Lens type Switching action Switching system Weight

raised Ø 29,5 mm round IP66, IP67, IP69K Ø 22.5 mm Silver Metal Silver Metal Amber illuminative Plastic transparent flush level with front bezel Momentary Slow-make switching element 0.039 kg

4

#### Function

Illuminated pushbutton