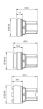

tention: The preview is based on a sample product. This can differ from your current configuration.

#### Attribute

Design Front dimension Front form IP front protection Mounting cut-out Front bezel colour Front bezel material Housing colour Housing material Lens colour Lens illumination Lens material Lens optics Lens shape Lens type Switching action Switching system Weight

raised Ø 29,5 mm round IP66, IP67, IP69K Ø 22.5 mm Silver Metal Silver Metal Amber illuminative Plastic transparent flush level with front bezel Momentary Slow-make switching element 0.039 kg

4

#### Schaltelement

max. number of switching elements

#### Function

Illuminated pushbutton



# EAO – Your Expert Partner for Human Machine Interfaces

# 45-2231.21F0.000 - Illuminated pushbutton - Actuator

## Dimensions



### Mounting cut-outs



### Wiring diagrams



Additional information Mounting depth, incl. front plate, see chapter drawings