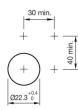

### Mounting cut-outs

### Wiring diagrams

Additional information Mounting depth, incl. front plate, see chapter drawings