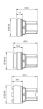

his can differ from your current configuration.

#### Attribute

Design Front dimension Front form IP front protection Mounting cut-out Front bezel colour Front bezel material Housing colour Housing material Illumination colour Illuminative colour Lens colour Lens illumination Lens material Lens optics Lens shape Lens type Switching action Switching system Weight

#### Schaltelement

max. number of switching elements

#### Function

Illuminated pushbutton

raised Ø 29,5 mm round IP66, IP67, IP69K Ø 22.5 mm Black Plastic Black Plastic Red Red Red illuminative Plastic transparent flush raised above front bezel Momentary Slow-make switching element 0.019 kg

4



# EAO – Your Expert Partner for Human Machine Interfaces

## 45-2231.12E0.000 - Illuminated pushbutton - Actuator

### Dimensions



### Mounting cut-outs



### Wiring diagrams



Additional information Mounting depth, incl. front plate, see chapter drawings