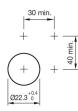

current configuration.

#### Attribute

Design Front dimension Front form IP front protection Mounting cut-out Front bezel colour Front bezel material Housing colour Housing material Illumination colour Illuminative colour Lens colour Lens illumination Lens material Lens optics Lens shape Lens type Switching action Switching system Weight

#### Schaltelement

max. number of switching elements

#### Function

Illuminated pushbutton

raised Ø 29,5 mm round IP66, IP67, IP69K Ø 22.5 mm Black Plastic Black Plastic Red Red Red illuminative Plastic transparent flush raised above front bezel Momentary Slow-make switching element 0.019 kg

4



# EAO – Your Expert Partner for Human Machine Interfaces

## 45-2231.12E0.000 - Illuminated pushbutton - Actuator

### Dimensions



### Mounting cut-outs



### Wiring diagrams



Additional information Mounting depth, incl. front plate, see chapter drawings