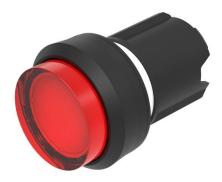

# 45-2231.12E0.000 - Illuminated pushbutton - Actuator

Attention: The preview is based on a sample product. This can differ from your current configuration.

#### Function

Illuminated pushbutton

raised Ø 29,5 mm round IP66, IP67, IP69K Ø 22.5 mm Black Plastic Black Plastic Red Red Red illuminative Plastic transparent flush raised above front bezel Momentary Slow-make switching element 0.019 kg