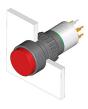

## 31-432.036 - Illuminated pushbutton actuator

#### Mounting Mounting cut-out Ø 16 mm Design raised Front Front shape round Front dimension Ø 18 mm Front bezel colour black Front bezel material Plastic **Other Attributes** Weight 0.007 kg **Operating-/Indication part** Lens illumination illuminative **IP-Rating** Front protection IP40