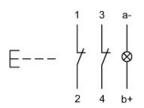

## Wiring diagram

### Legend

Contacts: NC = Normally closed, NO = Normally open Switching action: B = Momentary