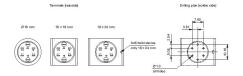

## Dimensions

H = Universal terminal 2.0 x 0.5 mm

### Mounting cut-outs

## **Component layout**