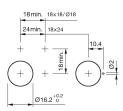

r from your current configuration.

#### Mounting Mounting cut-out Ø 16 mm Design raised Front Front shape round Front dimension Ø 18 mm Front bezel colour black Front bezel material Plastic **Other Attributes** Weight 0.007 kg **Operating-/Indication part** Lens illumination illuminative **IP-Rating** Front protection IP40

**Connection Method** Terminal

Actuator Switching action Housing colour Housing material

## Switching element

Switching system Contacts Switching voltage Switching current Contact material

0.1 A

Function Illuminated pushbutton



Momentary

black

Plastic

Universal 2.0 x 0.5 mm



## EAO – Your Expert Partner for Human Machine Interfaces

## 31-432.036 - Illuminated pushbutton actuator

## Dimensions



H = Universal terminal 2.0 x 0.5 mm

### Mounting cut-outs



## Wiring diagram



## **Component layout**



### Legend

Contacts: NC = Normally closed, NO = Normally open Switching action: B = Momentary