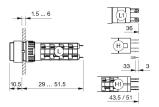

tion: The preview is based on a sample product. This can differ from your current configuration.

#### Mounting Mounting cut-out Ø 16 mm Design raised Front Front shape round Front dimension Ø 18 mm Front bezel colour black Front bezel material Plastic **Other Attributes** Weight 0.007 kg **Operating-/Indication part** Lens illumination illuminative **IP-Rating** Front protection IP40

**Connection Method** Terminal

Actuator Switching action Housing colour Housing material

## Switching element

Switching system Contacts Switching voltage Switching current Contact material

0.1 A

Function Illuminated pushbutton



Momentary

black

Plastic

Universal 2.0 x 0.5 mm



## EAO – Your Expert Partner for Human Machine Interfaces

## 31-432.036 - Illuminated pushbutton actuator

## Dimensions



H = Universal terminal 2.0 x 0.5 mm

### Mounting cut-outs



## Wiring diagram



## **Component layout**



### Legend

Contacts: NC = Normally closed, NO = Normally open Switching action: B = Momentary