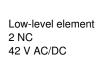

## Switching element

Switching system Contacts Switching voltage Switching current Contact material

0.1 A

Function Illuminated pushbutton

Momentary

black

Plastic

Universal 2.0 x 0.5 mm

### Legend

Contacts: NC = Normally closed, NO = Normally open Switching action: B = Momentary