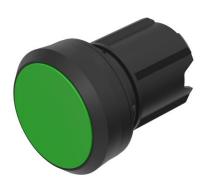

### 45-2131.1150.000 - Pushbutton - Actuator

Attention: The preview is based on a sample product. This can differ from your current configuration.

#### Attribute

Design Front dimension Front form IP front protection Mounting cut-out Front bezel colour Front bezel material Housing colour Housing material Lens colour Lens illumination Lens material Lens optics Lens shape Lens type Switching action Switching system Weight

raised Ø 29,5 mm round IP66, IP67, IP69K Ø 22.5 mm Black Plastic Black Plastic Green non illuminative Plastic opaque flush level with front bezel Momentary Slow-make switching element 0.019 kg