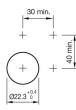

Attention: The preview is based on a sample product. This can differ from your current configuration.

#### Attribute

Design Front dimension Front form IP front protection Mounting cut-out Front bezel colour Front bezel material Housing colour Housing material Lens colour Lens illumination Lens material Lens optics Lens shape Lens type Switching action Switching system Weight

raised Ø 29,5 mm round IP66, IP67, IP69K Ø 22.5 mm Black Plastic Black Plastic Green non illuminative Plastic opaque flush level with front bezel Momentary Slow-make switching element 0.019 kg

#### Schaltelement

max. number of switching elements

## Function

Pushbutton



# EAO – Your Expert Partner for Human Machine Interfaces

# 45-2131.1150.000 - Pushbutton - Actuator

## Dimensions



### Mounting cut-outs



### Wiring diagrams



Additional information Mounting depth, incl. front plate, see chapter drawings