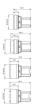

Pushbutton - Actuator



Attention: The preview is based on a sample product. This can differ from your current configuration.

#### Attribute

Design Front dimension Front form IP front protection Mounting cut-out Front bezel colour Front bezel material Housing colour Housing material Lens colour Lens illumination Lens material Lens optics Lens shape Lens type Switching action Switching system Weight

raised Ø 29,5 mm round IP66, IP67, IP69K Ø 22.5 mm Black Plastic Black Plastic Green non illuminative Plastic opaque flush level with front bezel Momentary Slow-make switching element 0.019 kg

#### Schaltelement

max. number of switching elements

## Function

Pushbutton



# EAO – Your Expert Partner for Human Machine Interfaces

# 45-2131.1150.000 - Pushbutton - Actuator

## Dimensions



### Mounting cut-outs



### Wiring diagrams



Additional information Mounting depth, incl. front plate, see chapter drawings