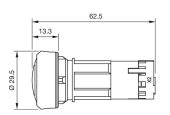

# EAO – Your Expert Partner for Human Machine Interfaces

## 45-2H00.1017.000 - Buzzer - Actuator

#### 45-2H00.1017.000 - Buzzer - Actuator



Attention: The preview is based on a sample product. This can differ from your current configuration.

#### Attribute

Design Front dimension Front form IP front protection Mounting cut-out Front cap colour Front cap material Housing material Operating voltage Weight raised Ø 29,5 mm round IP40 Ø 22.5 mm Black Plastic Plastic 110 V AC 0.001 kg

Function Buzzer



# EAO – Your Expert Partner for Human Machine Interfaces

## 45-2H00.1017.000 - Buzzer - Actuator

### Dimensions



### **Mounting cut-outs**



### Wiring diagrams



Additional information Mounting depth, incl. front plate, see chapter drawings