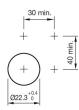

# EAO – Your Expert Partner for Human Machine Interfaces

## 45-2H00.1017.000 - Buzzer - Actuator

#### 45-2H00.1017.000 - Buzzer - Actuator



Attention: The preview is based on a sample product. This can differ from your current configuration.

#### Attribute

Design Front dimension Front form IP front protection Mounting cut-out Front cap colour Front cap material Housing material Operating voltage Weight raised Ø 29,5 mm round IP40 Ø 22.5 mm Black Plastic Plastic 110 V AC 0.001 kg

Function Buzzer



# EAO – Your Expert Partner for Human Machine Interfaces

## 45-2H00.1017.000 - Buzzer - Actuator

### Dimensions



### **Mounting cut-outs**



### Wiring diagrams



Additional information Mounting depth, incl. front plate, see chapter drawings