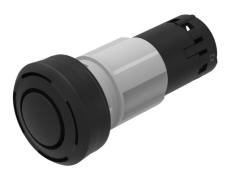

#### 45-2H00.1017.000 - Buzzer - Actuator

Attention: The preview is based on a sample product. This can differ from your current configuration.

#### Attribute

Design Front dimension Front form IP front protection Mounting cut-out Front cap colour Front cap material Housing material Operating voltage Weight raised Ø 29,5 mm round IP40 Ø 22.5 mm Black Plastic Plastic 110 V AC 0.001 kg