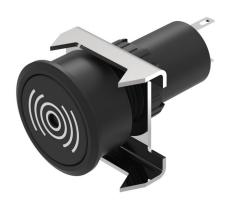

# 61-7000.02 - Buzzer

#### 61-7000.02 - Buzzer

Attention: The preview is based on a sample product. This can differ from your current configuration.

#### **Front**

Front dimension Ø 25 mm
Front shape round
Front cap colour black
Front cap material Plastic

### **Function**

Buzzer

eao 🔳