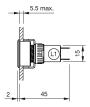

# EAO – Your Expert Partner for **Human Machine Interfaces**

# 61-7000.02 - Buzzer

#### 61-7000.02 - Buzzer



Attention: The preview is based on a sample product. This can differ from your current configuration.

# Mounting

#### **Front**

Front dimension Ø 25 mm
Front shape round
Front cap colour black
Front cap material Plastic

#### Other Attributes

Weight 0,015 kg
Operating voltage 10 ... 26 V DC

## **IP-Rating**

Front protection IP40

#### **Connection Method**

Terminal Plug 2.8 x 0.5 mm

### **Function**

Buzzer

eao 🔳

# EAO – Your Expert Partner for **Human Machine Interfaces**

61-7000.02 - Buzzer

#### **Dimensions**



P = Plug-in terminal 2.8 x 0.5 mm

### **Mounting cut-outs**



# Wiring diagram



#### **Additional information**

Further information see «Technical data»

e a o