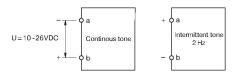

# EAO – Your Expert Partner for **Human Machine Interfaces**

# 61-7000.02 - Buzzer

#### 61-7000.02 - Buzzer



Attention: The preview is based on a sample product. This can differ from your current configuration.

# Mounting

#### **Front**

Front dimension Ø 25 mm
Front shape round
Front cap colour black
Front cap material Plastic

#### Other Attributes

Weight 0,015 kg
Operating voltage 10 ... 26 V DC

## **IP-Rating**

Front protection IP40

#### **Connection Method**

Terminal Plug 2.8 x 0.5 mm

### **Function**

Buzzer

eao 🔳

# EAO – Your Expert Partner for **Human Machine Interfaces**

61-7000.02 - Buzzer

#### **Dimensions**



P = Plug-in terminal 2.8 x 0.5 mm

### **Mounting cut-outs**



# Wiring diagram



#### **Additional information**

Further information see «Technical data»

e a o