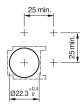

# EAO – Your Expert Partner for **Human Machine Interfaces**

# 61-7000.02 - Buzzer

#### 61-7000.02 - Buzzer



Attention: The preview is based on a sample product. This can differ from your current configuration.

# Mounting

#### **Front**

Front dimension Ø 25 mm
Front shape round
Front cap colour black
Front cap material Plastic

#### Other Attributes

Weight 0,015 kg
Operating voltage 10 ... 26 V DC

## **IP-Rating**

Front protection IP40

#### **Connection Method**

Terminal Plug 2.8 x 0.5 mm

### **Function**

Buzzer

eao 🔳

# EAO – Your Expert Partner for **Human Machine Interfaces**

61-7000.02 - Buzzer

#### **Dimensions**



P = Plug-in terminal 2.8 x 0.5 mm

### **Mounting cut-outs**



# Wiring diagram



#### **Additional information**

Further information see «Technical data»

e a o