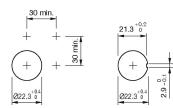

# EAO – Your Expert Partner for Human Machine Interfaces

## 14-810.002 - Buzzer

#### 14-810.002 - Buzzer



Attention: The preview is based on a sample product. This can differ from your current configuration.

### Mounting

Mounting cut-out Design

#### Front

Front shape Front dimension Front cap colour Front cap material

Other Attributes Weight Operating voltage

IP-Rating Front protection

Connection Method Terminal

Solder 2.8 x 0.5 mm

Ø 22,3 mm

raised

round

black

Plastic

0,016 kg 24 V DC

IP65

Ø 29 mm

Function Buzzer



# EAO – Your Expert Partner for Human Machine Interfaces

## 14-810.002 - Buzzer

### Dimensions



### Mounting cut-outs



### Wiring diagram



Additional information For PCB application use print adator Further information see «Technical data»