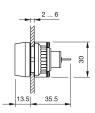

# EAO – Your Expert Partner for Human Machine Interfaces

## 14-810.002 - Buzzer

#### 14-810.002 - Buzzer



Attention: The preview is based on a sample product. This can differ from your current configuration.

### Mounting

Mounting cut-out Design

#### Front

Front shape Front dimension Front cap colour Front cap material

Other Attributes Weight Operating voltage

IP-Rating Front protection

Connection Method Terminal

Solder 2.8 x 0.5 mm

Ø 22,3 mm

raised

round

black

Plastic

0,016 kg 24 V DC

IP65

Ø 29 mm

Function Buzzer



# EAO – Your Expert Partner for Human Machine Interfaces

## 14-810.002 - Buzzer

### Dimensions



### Mounting cut-outs



### Wiring diagram



Additional information For PCB application use print adator Further information see «Technical data»