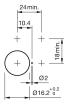

## EAO – Your Expert Partner for **Human Machine Interfaces**

## 31-810.005 - Buzzer

#### 31-810.005 - Buzzer



Attention: The preview is based on a sample product. This can differ from your current configuration.

## Mounting

Mounting cut-out Ø 16 mm Design raised

#### **Front**

Front dimension 18 mm x 24 mm
Front shape rectangular
Front cap colour black
Front cap material Plastic

#### Other Attributes

Weight 0,015 kg
Operating voltage 10 ... 55 V AC
Operating voltage 10 ... 75 V DC

#### **IP-Rating**

Front protection IP40

#### **Connection Method**

Terminal Solder

## **Function**

Buzzer

eao 🔳

# EAO – Your Expert Partner for **Human Machine Interfaces**

31-810.005 - Buzzer

#### **Dimensions**



L = Solder terminal

## **Mounting cut-outs**



## Wiring diagram



## **Additional information**

Further information see «Technical data»

e a o