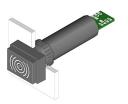

## EAO – Your Expert Partner for **Human Machine Interfaces**

## 31-810.005 - Buzzer

#### 31-810.005 - Buzzer



Attention: The preview is based on a sample product. This can differ from your current configuration.

## Mounting

Mounting cut-out Ø 16 mm Design raised

#### **Front**

Front dimension 18 mm x 24 mm
Front shape rectangular
Front cap colour black
Front cap material Plastic

#### Other Attributes

Weight 0,015 kg
Operating voltage 10 ... 55 V AC
Operating voltage 10 ... 75 V DC

#### **IP-Rating**

Front protection IP40

#### **Connection Method**

Terminal Solder

## **Function**

Buzzer

eao 🔳

# EAO – Your Expert Partner for **Human Machine Interfaces**

31-810.005 - Buzzer

#### **Dimensions**



L = Solder terminal

## **Mounting cut-outs**



## Wiring diagram



## **Additional information**

Further information see «Technical data»

e a o