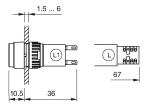

#### **Dimensions**

L = Solder terminal

#### **Front**

Front dimension 18 mm x 24 mm
Front shape rectangular
Front cap colour black
Front cap material Plastic