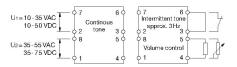

## Wiring diagram

#### Other Attributes

Weight 0,015 kg
Operating voltage 10 ... 55 V AC
Operating voltage 10 ... 75 V DC