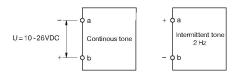

# EAO – Your Expert Partner for **Human Machine Interfaces**

# 31-801.002 - Buzzer

#### 31-801.002 - Buzzer



Attention: The preview is based on a sample product. This can differ from your current configuration.

# Mounting

#### Front

Front dimension 18 mm x 24 mm
Front shape rectangular
Front cap colour black
Front cap material Plastic

#### Other Attributes

Weight 0,015 kg
Operating voltage 10 ... 26 V DC

## **IP-Rating**

Front protection IP40

#### **Connection Method**

Terminal Solder 2.8 x 0.5 mm

### **Function**

Buzzer

e a o

# EAO – Your Expert Partner for **Human Machine Interfaces**

31-801.002 - Buzzer

#### **Dimensions**



L = Solder terminal

### **Mounting cut-outs**



# Wiring diagram



#### **Additional information**

Further information see «Technical data»

Stand: 20.05.2024