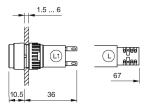

# EAO – Your Expert Partner for **Human Machine Interfaces**

# 31-801.002 - Buzzer

#### 31-801.002 - Buzzer



Attention: The preview is based on a sample product. This can differ from your current configuration.

# Mounting

#### Front

Front dimension 18 mm x 24 mm
Front shape rectangular
Front cap colour black
Front cap material Plastic

#### Other Attributes

Weight 0,015 kg
Operating voltage 10 ... 26 V DC

## **IP-Rating**

Front protection IP40

#### **Connection Method**

Terminal Solder 2.8 x 0.5 mm

### **Function**

Buzzer

e a o

# EAO – Your Expert Partner for **Human Machine Interfaces**

31-801.002 - Buzzer

#### **Dimensions**



L = Solder terminal

### **Mounting cut-outs**



# Wiring diagram



#### **Additional information**

Further information see «Technical data»

Stand: 20.05.2024