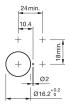

# EAO – Your Expert Partner for **Human Machine Interfaces**

# 31-801.002 - Buzzer

#### 31-801.002 - Buzzer



Attention: The preview is based on a sample product. This can differ from your current configuration.

# Mounting

#### Front

Front dimension 18 mm x 24 mm
Front shape rectangular
Front cap colour black
Front cap material Plastic

#### Other Attributes

Weight 0,015 kg
Operating voltage 10 ... 26 V DC

## **IP-Rating**

Front protection IP40

#### **Connection Method**

Terminal Solder 2.8 x 0.5 mm

### **Function**

Buzzer

e a o

# EAO – Your Expert Partner for **Human Machine Interfaces**

31-801.002 - Buzzer

#### **Dimensions**



L = Solder terminal

### **Mounting cut-outs**



# Wiring diagram



#### **Additional information**

Further information see «Technical data»

Stand: 20.05.2024