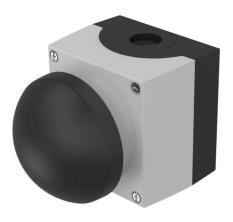

### 45-481.1810 - Palm switch - Actuator

#### 45-481.1810 - Palm switch - Actuator

Attention: The preview is based on a sample product. This can differ from your current configuration.

#### **Attribute**

Design raised Front dimension 85 mm x 85 mm Front form square . IP66, IP67, IP69K IP front protection Housing colour Grey Housing material Plastic Lens colour Black non illuminative Lens illumination

Lens material Plastic Lens optics opaque Switching action Momentary

Switching system Slow-make switching element Weight

0.39 kg

#### **Function**

Palm Switch

eao 🔳

Stand: 19.05.2024