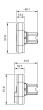

n a sample product. This can differ from your current configuration.

### Attribute

Design Front dimension Front form IP front protection Mounting cut-out Front bezel colour Front bezel material Housing colour Housing material Type of illumination 2nd Lens colour Lens colour Lens illumination Lens material Lens optics Lens shape Switching action Switching system Weight

#### Schaltelement

max. number of switching elements

#### Function

Double pushbutton

raised 58 mm x 30 mm oval IP66, IP67, IP69K Ø 22.5 mm Sand grey Metal Black Plastic illuminated Black White / Black illuminative Plastic opaque flush Momentary Slow-make switching element 0.043 kg

4

# EAO – Your Expert Partner for Human Machine Interfaces

# 45-2K31.36V0.000 - Illuminated double pushbutton - Actuator

## Dimensions



## Mounting cut-outs



## **Component layouts**



## Wiring diagrams



### Additional information

With illuminative centre window Mounting depth, incl. front plate, see chapter drawings With illuminative centre window