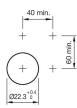

can differ from your current configuration.

### Attribute

Design Front dimension Front form IP front protection Mounting cut-out Front bezel colour Front bezel material Housing colour Housing material Type of illumination 2nd Lens colour Lens colour Lens illumination Lens material Lens optics Lens shape Switching action Switching system Weight

#### Schaltelement

max. number of switching elements

#### Function

Double pushbutton

raised 58 mm x 30 mm oval IP66, IP67, IP69K Ø 22.5 mm Sand grey Metal Black Plastic illuminated Black White / Black illuminative Plastic opaque flush Momentary Slow-make switching element 0.043 kg

4

# EAO – Your Expert Partner for Human Machine Interfaces

# 45-2K31.36V0.000 - Illuminated double pushbutton - Actuator

## Dimensions



## Mounting cut-outs



## **Component layouts**



## Wiring diagrams



### Additional information

With illuminative centre window Mounting depth, incl. front plate, see chapter drawings With illuminative centre window