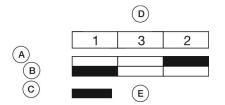

t configuration.

### Attribute

Design Front dimension Front form IP front protection Mounting cut-out Front bezel colour Front bezel material Housing colour Housing material Type of illumination 2nd Lens colour Lens colour Lens illumination Lens material Lens optics Lens shape Switching action Switching system Weight

#### Schaltelement

max. number of switching elements

#### Function

Double pushbutton

raised 58 mm x 30 mm oval IP66, IP67, IP69K Ø 22.5 mm Sand grey Metal Black Plastic illuminated Black White / Black illuminative Plastic opaque flush Momentary Slow-make switching element 0.043 kg

4

# EAO – Your Expert Partner for Human Machine Interfaces

# 45-2K31.36V0.000 - Illuminated double pushbutton - Actuator

## Dimensions



## Mounting cut-outs



## **Component layouts**



## Wiring diagrams



### Additional information

With illuminative centre window Mounting depth, incl. front plate, see chapter drawings With illuminative centre window