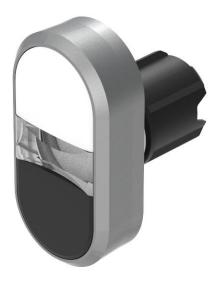

## 45-2K31.36V0.000 - Illuminated double pushbutton - Actuator

# 45-2K31.36V0.000 - Illuminated double pushbutton - Actuator

Attention: The preview is based on a sample product. This can differ from your current configuration.

#### Function

Double pushbutton

raised 58 mm x 30 mm oval IP66, IP67, IP69K Ø 22.5 mm Sand grey Metal Black Plastic illuminated Black White / Black illuminative Plastic opaque flush Momentary Slow-make switching element 0.043 kg