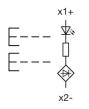

Attribute

Design Front dimension Front form IP front protection Mounting cut-out Front bezel colour Front bezel material Housing colour Housing material Type of illumination 2nd Lens colour Lens colour Lens illumination Lens material Lens optics Lens shape Switching action Switching system Weight

#### Schaltelement

max. number of switching elements

#### Function

Double pushbutton

raised 58 mm x 30 mm oval IP66, IP67, IP69K Ø 22.5 mm Sand grey Metal Black Plastic illuminated Black White / Black illuminative Plastic opaque flush Momentary Slow-make switching element 0.043 kg

4

# EAO – Your Expert Partner for Human Machine Interfaces

# 45-2K31.36V0.000 - Illuminated double pushbutton - Actuator

## Dimensions



## Mounting cut-outs



## **Component layouts**



## Wiring diagrams



### Additional information

With illuminative centre window Mounting depth, incl. front plate, see chapter drawings With illuminative centre window