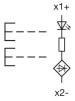

sed Front dimension 58 mm x 30 mm Front form oval IP66, IP67, IP69K IP front protection Mounting cut-out Ø 22.5 mm Front bezel colour Sand grey Front bezel material Metal Housing colour Black Housing material Plastic Type of illumination illuminated 2nd Lens colour Red Lens colour Green/Red Lens illumination illuminative Lens material Plastic Lens optics opaque Lens shape flush Switching action Momentary

Switching system Slow-make switching element 0.043 kg

Weight

#### **Schaltelement**

max. number of switching elements

## **Function**

Double pushbutton

4

eao 🔳

# EAO – Your Expert Partner for **Human Machine Interfaces**

## 45-2K31.36T0.000 - Illuminated double pushbutton - Actuator

## **Dimensions**



## **Mounting cut-outs**



## **Component layouts**



## Wiring diagrams



## **Additional information**

With illuminative centre window Mounting depth, incl. front plate, see chapter drawings With illuminative centre window