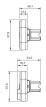

is can differ from your current configuration.

#### **Attribute**

Design raised Front dimension 58 mm x 30 mm Front form oval IP66, IP67, IP69K IP front protection Mounting cut-out Ø 22.5 mm Front bezel colour Sand grey Front bezel material Metal Housing colour Black Housing material Plastic Type of illumination illuminated 2nd Lens colour Red Lens colour Green/Red Lens illumination illuminative Lens material Plastic Lens optics opaque Lens shape flush Switching action Momentary

Switching system Slow-make switching element 0.043 kg

Weight

#### **Schaltelement**

max. number of switching elements

## **Function**

Double pushbutton

4

eao 🔳

# EAO – Your Expert Partner for **Human Machine Interfaces**

## 45-2K31.36T0.000 - Illuminated double pushbutton - Actuator

## **Dimensions**



## **Mounting cut-outs**



## **Component layouts**



## Wiring diagrams



## **Additional information**

With illuminative centre window Mounting depth, incl. front plate, see chapter drawings With illuminative centre window