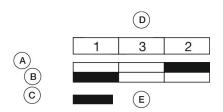

ttribute**

Design raised Front dimension 58 mm x 30 mm Front form oval IP66, IP67, IP69K IP front protection Mounting cut-out Ø 22.5 mm Front bezel colour Sand grey Front bezel material Metal Housing colour Black Housing material Plastic Type of illumination illuminated 2nd Lens colour Red Lens colour Green/Red Lens illumination illuminative Lens material Plastic Lens optics opaque Lens shape flush Switching action Momentary

Switching system Slow-make switching element 0.043 kg

Weight

#### **Schaltelement**

max. number of switching elements

## **Function**

Double pushbutton

4

eao 🔳

# EAO – Your Expert Partner for **Human Machine Interfaces**

## 45-2K31.36T0.000 - Illuminated double pushbutton - Actuator

## **Dimensions**



## **Mounting cut-outs**



## **Component layouts**



## Wiring diagrams



## **Additional information**

With illuminative centre window Mounting depth, incl. front plate, see chapter drawings With illuminative centre window