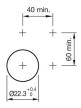

ent configuration.

#### **Attribute**

Design raised Front dimension 58 mm x 30 mm Front form oval IP66, IP67, IP69K IP front protection Mounting cut-out Ø 22.5 mm Front bezel colour Sand grey Front bezel material Metal Housing colour Black Housing material Plastic Type of illumination illuminated 2nd Lens colour Red Lens colour Green/Red Lens illumination illuminative Lens material Plastic Lens optics opaque Lens shape flush Switching action Momentary

Switching system Slow-make switching element 0.043 kg

Weight

#### **Schaltelement**

max. number of switching elements

## **Function**

Double pushbutton

4

eao 🔳

# EAO – Your Expert Partner for **Human Machine Interfaces**

## 45-2K31.36T0.000 - Illuminated double pushbutton - Actuator

## **Dimensions**



## **Mounting cut-outs**



## **Component layouts**



## Wiring diagrams



## **Additional information**

With illuminative centre window Mounting depth, incl. front plate, see chapter drawings With illuminative centre window