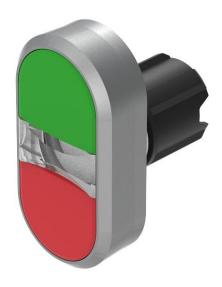

## 45-2K31.36T0.000 - Illuminated double pushbutton - Actuator

Attention: The preview is based on a sample product. This can differ from your current configuration.

#### **Attribute**

Design raised Front dimension 58 mm x 30 mm Front form oval IP66, IP67, IP69K IP front protection Mounting cut-out Ø 22.5 mm Front bezel colour Sand grey Front bezel material Metal Housing colour Black Housing material Plastic Type of illumination illuminated 2nd Lens colour Red Lens colour Green/Red Lens illumination illuminative Lens material Plastic Lens optics opaque Lens shape flush Switching action Momentary

## **Function**

Double pushbutton

4

eao 🔳