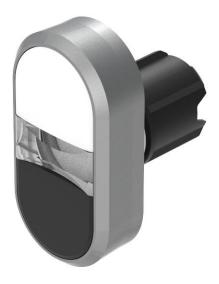

# 45-2K31.35V0.000 - Illuminated double pushbutton - Actuator

Attention: The preview is based on a sample product. This can differ from your current configuration.

#### Function

Double pushbutton

raised 58 mm x 30 mm oval IP66, IP67, IP69K Ø 22.5 mm Sand grey Metal Black Plastic illuminated Black raised White / Black illuminative Plastic opaque flush Momentary Slow-make switching element 0.043 kg