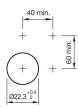

rrent configuration.

### Attribute

Design Front dimension Front form IP front protection Mounting cut-out Front bezel colour Front bezel material Housing colour Housing material Type of illumination 2nd Lens colour 2nd Lens profile Lens colour Lens illumination Lens material Lens optics Lens shape Switching action Switching system Weight

#### Schaltelement

max. number of switching elements

#### Function

Double pushbutton

raised 58 mm x 30 mm oval IP66, IP67, IP69K Ø 22.5 mm Sand grey Metal Black Plastic illuminated Black raised White / Black illuminative Plastic opaque flush Momentary Slow-make switching element 0.043 kg

4

# EAO – Your Expert Partner for Human Machine Interfaces

# 45-2K31.35V0.000 - Illuminated double pushbutton - Actuator

## Dimensions



## Mounting cut-outs



## **Component layouts**



## Wiring diagrams



### Additional information

With illuminative centre window Mounting depth, incl. front plate, see chapter drawings With illuminative centre window