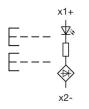

dimension Front form IP front protection Mounting cut-out Front bezel colour Front bezel material Housing colour Housing material Type of illumination 2nd Lens colour 2nd Lens profile Lens colour Lens illumination Lens material Lens optics Lens shape Switching action Switching system Weight

#### Schaltelement

max. number of switching elements

#### Function

Double pushbutton

raised 58 mm x 30 mm oval IP66, IP67, IP69K Ø 22.5 mm Sand grey Metal Black Plastic illuminated Black raised White / Black illuminative Plastic opaque flush Momentary Slow-make switching element 0.043 kg

4

# EAO – Your Expert Partner for Human Machine Interfaces

# 45-2K31.35V0.000 - Illuminated double pushbutton - Actuator

## Dimensions



## Mounting cut-outs



## **Component layouts**



## Wiring diagrams



### Additional information

With illuminative centre window Mounting depth, incl. front plate, see chapter drawings With illuminative centre window