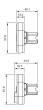

can differ from your current configuration.

### Attribute

Design Front dimension Front form IP front protection Mounting cut-out Front bezel colour Front bezel material Housing colour Housing material Type of illumination 2nd Lens colour 2nd Lens profile Lens colour Lens illumination Lens material Lens optics Lens shape Switching action Switching system Weight

#### Schaltelement

max. number of switching elements

#### Function

Double pushbutton

raised 58 mm x 30 mm oval IP66, IP67, IP69K Ø 22.5 mm Sand grey Metal Black Plastic illuminated Black raised White / Black illuminative Plastic opaque flush Momentary Slow-make switching element 0.043 kg

4

# EAO – Your Expert Partner for Human Machine Interfaces

# 45-2K31.35V0.000 - Illuminated double pushbutton - Actuator

## Dimensions



## Mounting cut-outs



## **Component layouts**



## Wiring diagrams



### Additional information

With illuminative centre window Mounting depth, incl. front plate, see chapter drawings With illuminative centre window