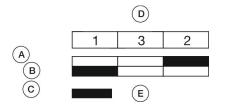

tribute

Design Front dimension Front form IP front protection Mounting cut-out Front bezel colour Front bezel material Housing colour Housing material Type of illumination 2nd Lens colour 2nd Lens profile Lens colour Lens illumination Lens material Lens optics Lens shape Switching action Switching system Weight

#### Schaltelement

max. number of switching elements

#### Function

Double pushbutton

raised 58 mm x 30 mm oval IP66, IP67, IP69K Ø 22.5 mm Sand grey Metal Black Plastic illuminated Black raised White / Black illuminative Plastic opaque flush Momentary Slow-make switching element 0.043 kg

4

# EAO – Your Expert Partner for Human Machine Interfaces

# 45-2K31.35V0.000 - Illuminated double pushbutton - Actuator

## Dimensions



## Mounting cut-outs



## **Component layouts**



## Wiring diagrams



### Additional information

With illuminative centre window Mounting depth, incl. front plate, see chapter drawings With illuminative centre window