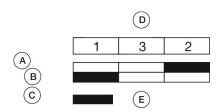

8 mm x 30 mm Front form oval IP66, IP67, IP69K IP front protection Mounting cut-out Ø 22.5 mm Front bezel colour Sand grey Front bezel material Metal Housing colour Black Housing material Plastic Type of illumination illuminated 2nd Lens colour Red 2nd Lens profile raised Green/ Red Lens colour Lens illumination illuminative Lens material Plastic Lens optics opaque Lens shape flush Switching action Momentary

Switching system Slow-make switching element

Weight 0.043 kg

## **Schaltelement**

max. number of switching elements

#### **Function**

Double pushbutton

eao 🔳

Stand: 20.05.2024

# EAO – Your Expert Partner for **Human Machine Interfaces**

## 45-2K31.35T0.000 - Illuminated double pushbutton - Actuator

## **Dimensions**



### **Mounting cut-outs**



### **Component layouts**



## Wiring diagrams



## **Additional information**

With illuminative centre window Mounting depth, incl. front plate, see chapter drawings With illuminative centre window