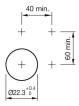

sign raised Front dimension 58 mm x 30 mm Front form oval IP66, IP67, IP69K IP front protection Mounting cut-out Ø 22.5 mm Front bezel colour Sand grey Front bezel material Metal Housing colour Black Housing material Plastic Type of illumination illuminated 2nd Lens colour Red 2nd Lens profile raised Green/ Red Lens colour Lens illumination illuminative Lens material Plastic Lens optics opaque Lens shape flush Switching action Momentary

Switching system Slow-make switching element

Weight 0.043 kg

## **Schaltelement**

max. number of switching elements

#### **Function**

Double pushbutton

eao 🔳

Stand: 20.05.2024

# EAO – Your Expert Partner for **Human Machine Interfaces**

## 45-2K31.35T0.000 - Illuminated double pushbutton - Actuator

## **Dimensions**



### **Mounting cut-outs**



### **Component layouts**



## Wiring diagrams



## **Additional information**

With illuminative centre window Mounting depth, incl. front plate, see chapter drawings With illuminative centre window