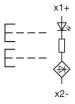

m oval IP66, IP67, IP69K IP front protection Mounting cut-out Ø 22.5 mm Front bezel colour Sand grey Front bezel material Metal Housing colour Black Housing material Plastic Type of illumination illuminated 2nd Lens colour Red 2nd Lens profile raised Green/ Red Lens colour Lens illumination illuminative Lens material Plastic Lens optics opaque Lens shape flush Switching action Momentary

Switching system Slow-make switching element

Weight 0.043 kg

## **Schaltelement**

max. number of switching elements

#### **Function**

Double pushbutton

eao 🔳

Stand: 20.05.2024

# EAO – Your Expert Partner for **Human Machine Interfaces**

## 45-2K31.35T0.000 - Illuminated double pushbutton - Actuator

## **Dimensions**



### **Mounting cut-outs**



### **Component layouts**



## Wiring diagrams



## **Additional information**

With illuminative centre window Mounting depth, incl. front plate, see chapter drawings With illuminative centre window