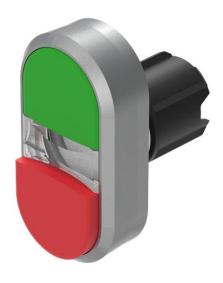

## 45-2K31.35T0.000 - Illuminated double pushbutton - Actuator

## 45-2K31.35T0.000 - Illuminated double pushbutton - Actuator

Attention: The preview is based on a sample product. This can differ from your current configuration.

#### **Attribute**

Design raised Front dimension 58 mm x 30 mm Front form oval IP66, IP67, IP69K IP front protection Mounting cut-out Ø 22.5 mm Front bezel colour Sand grey Front bezel material Metal Housing colour Black Housing material Plastic Type of illumination illuminated 2nd Lens colour Red 2nd Lens profile raised Green/ Red Lens colour Lens illumination illuminative Lens material Plastic Lens optics opaque Lens shape flush Switching action Momentary