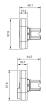

tion.

#### **Attribute**

Design raised Front dimension 58 mm x 30 mm Front form oval IP66, IP67, IP69K IP front protection Mounting cut-out Ø 22.5 mm Front bezel colour Sand grey Front bezel material Metal Housing colour Black Housing material Plastic Type of illumination illuminated 2nd Lens colour Red 2nd Lens profile raised Green/ Red Lens colour Lens illumination illuminative Lens material Plastic Lens optics opaque Lens shape flush Switching action Momentary

Switching system Slow-make switching element

Weight 0.043 kg

## **Schaltelement**

max. number of switching elements

#### **Function**

Double pushbutton

eao 🔳

Stand: 20.05.2024

# EAO – Your Expert Partner for **Human Machine Interfaces**

## 45-2K31.35T0.000 - Illuminated double pushbutton - Actuator

## **Dimensions**



### **Mounting cut-outs**



### **Component layouts**



## Wiring diagrams



## **Additional information**

With illuminative centre window Mounting depth, incl. front plate, see chapter drawings With illuminative centre window