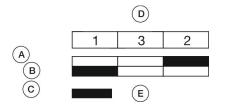

rent configuration.

#### Attribute

Design Front dimension Front form IP front protection Mounting cut-out Front bezel colour Front bezel material Housing colour Housing material Type of illumination 2nd Lens colour Lens colour Lens illumination Lens material Lens optics Lens shape Switching action Switching system Weight

## Schaltelement

max. number of switching elements

#### Function

Double pushbutton

raised 58 mm x 30 mm oval IP66, IP67, IP69K Ø 22.5 mm Black Plastic Black Plastic illuminated Red Green/ Red illuminative Plastic opaque flush Momentary Slow-make switching element 0.025 kg

4



# EAO – Your Expert Partner for Human Machine Interfaces

## 45-2K31.16T0.000 - Illuminated double pushbutton - Actuator

### Dimensions



### Mounting cut-outs



## **Component layouts**



### Wiring diagrams



#### Additional information

With illuminative centre window Mounting depth, incl. front plate, see chapter drawings With illuminative centre window