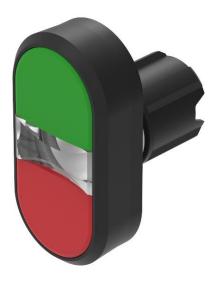

# 45-2K31.16T0.000 - Illuminated double pushbutton - Actuator

Attention: The preview is based on a sample product. This can differ from your current configuration.

#### Function

Double pushbutton

raised 58 mm x 30 mm oval IP66, IP67, IP69K Ø 22.5 mm Black Plastic Black Plastic illuminated Red Green/ Red illuminative Plastic opaque flush Momentary Slow-make switching element 0.025 kg