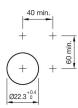

his can differ from your current configuration.

#### Attribute

Design Front dimension Front form IP front protection Mounting cut-out Front bezel colour Front bezel material Housing colour Housing material Type of illumination 2nd Lens colour Lens colour Lens illumination Lens material Lens optics Lens shape Switching action Switching system Weight

## Schaltelement

max. number of switching elements

#### Function

Double pushbutton

raised 58 mm x 30 mm oval IP66, IP67, IP69K Ø 22.5 mm Black Plastic Black Plastic illuminated Red Green/ Red illuminative Plastic opaque flush Momentary Slow-make switching element 0.025 kg

4



# EAO – Your Expert Partner for Human Machine Interfaces

## 45-2K31.16T0.000 - Illuminated double pushbutton - Actuator

### Dimensions



### Mounting cut-outs



## **Component layouts**



### Wiring diagrams



#### Additional information

With illuminative centre window Mounting depth, incl. front plate, see chapter drawings With illuminative centre window