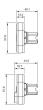

ed on a sample product. This can differ from your current configuration.

#### Attribute

Design Front dimension Front form IP front protection Mounting cut-out Front bezel colour Front bezel material Housing colour Housing material Type of illumination 2nd Lens colour Lens colour Lens illumination Lens material Lens optics Lens shape Switching action Switching system Weight

## Schaltelement

max. number of switching elements

#### Function

Double pushbutton

raised 58 mm x 30 mm oval IP66, IP67, IP69K Ø 22.5 mm Black Plastic Black Plastic illuminated Red Green/ Red illuminative Plastic opaque flush Momentary Slow-make switching element 0.025 kg

4



# EAO – Your Expert Partner for Human Machine Interfaces

## 45-2K31.16T0.000 - Illuminated double pushbutton - Actuator

### Dimensions



### Mounting cut-outs



## **Component layouts**



### Wiring diagrams



#### Additional information

With illuminative centre window Mounting depth, incl. front plate, see chapter drawings With illuminative centre window