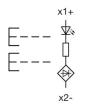

## Attribute

Design Front dimension Front form IP front protection Mounting cut-out Front bezel colour Front bezel material Housing colour Housing material Type of illumination 2nd Lens colour Lens colour Lens illumination Lens material Lens optics Lens shape Switching action Switching system Weight

## Schaltelement

max. number of switching elements

#### Function

Double pushbutton

raised 58 mm x 30 mm oval IP66, IP67, IP69K Ø 22.5 mm Black Plastic Black Plastic illuminated Red Green/ Red illuminative Plastic opaque flush Momentary Slow-make switching element 0.025 kg

4



# EAO – Your Expert Partner for Human Machine Interfaces

## 45-2K31.16T0.000 - Illuminated double pushbutton - Actuator

### Dimensions



### Mounting cut-outs



## **Component layouts**



### Wiring diagrams



#### Additional information

With illuminative centre window Mounting depth, incl. front plate, see chapter drawings With illuminative centre window