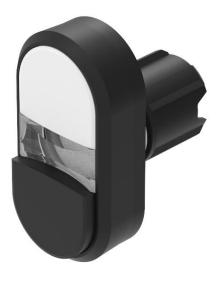

## 45-2K31.15V0.000 - Illuminated double pushbutton - Actuator

# 45-2K31.15V0.000 - Illuminated double pushbutton - Actuator

Attention: The preview is based on a sample product. This can differ from your current configuration.

#### Function

Double pushbutton

raised 58 mm x 30 mm oval IP66, IP67, IP69K Ø 22.5 mm Black Plastic Black Plastic illuminated Black raised White / Black illuminative Plastic opaque flush Momentary Slow-make switching element 0.025 kg