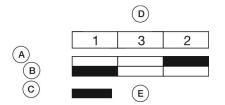

Attribute

Design Front dimension Front form IP front protection Mounting cut-out Front bezel colour Front bezel material Housing colour Housing material Type of illumination 2nd Lens colour 2nd Lens profile Lens colour Lens illumination Lens material Lens optics Lens shape Switching action Switching system Weight

#### Schaltelement

max. number of switching elements

#### Function

Double pushbutton

raised 58 mm x 30 mm oval IP66, IP67, IP69K Ø 22.5 mm Black Plastic Black Plastic illuminated Black raised White / Black illuminative Plastic opaque flush Momentary Slow-make switching element 0.025 kg

4

# EAO – Your Expert Partner for Human Machine Interfaces

# 45-2K31.15V0.000 - Illuminated double pushbutton - Actuator

## Dimensions



## Mounting cut-outs



## **Component layouts**



## Wiring diagrams



### Additional information

With illuminative centre window Mounting depth, incl. front plate, see chapter drawings With illuminative centre window