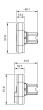

is can differ from your current configuration.

### Attribute

Design Front dimension Front form IP front protection Mounting cut-out Front bezel colour Front bezel material Housing colour Housing material Type of illumination 2nd Lens colour 2nd Lens profile Lens colour Lens illumination Lens material Lens optics Lens shape Switching action Switching system Weight

#### Schaltelement

max. number of switching elements

#### Function

Double pushbutton

raised 58 mm x 30 mm oval IP66, IP67, IP69K Ø 22.5 mm Black Plastic Black Plastic illuminated Black raised White / Black illuminative Plastic opaque flush Momentary Slow-make switching element 0.025 kg

4

# EAO – Your Expert Partner for Human Machine Interfaces

# 45-2K31.15V0.000 - Illuminated double pushbutton - Actuator

## Dimensions



## Mounting cut-outs



## **Component layouts**



## Wiring diagrams



### Additional information

With illuminative centre window Mounting depth, incl. front plate, see chapter drawings With illuminative centre window