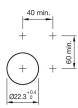

current configuration.

### Attribute

Design Front dimension Front form IP front protection Mounting cut-out Front bezel colour Front bezel material Housing colour Housing material Type of illumination 2nd Lens colour 2nd Lens profile Lens colour Lens illumination Lens material Lens optics Lens shape Switching action Switching system Weight

#### Schaltelement

max. number of switching elements

#### Function

Double pushbutton

raised 58 mm x 30 mm oval IP66, IP67, IP69K Ø 22.5 mm Black Plastic Black Plastic illuminated Black raised White / Black illuminative Plastic opaque flush Momentary Slow-make switching element 0.025 kg

4

# EAO – Your Expert Partner for Human Machine Interfaces

# 45-2K31.15V0.000 - Illuminated double pushbutton - Actuator

## Dimensions



## Mounting cut-outs



## **Component layouts**



## Wiring diagrams



### Additional information

With illuminative centre window Mounting depth, incl. front plate, see chapter drawings With illuminative centre window