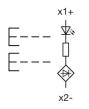

t dimension Front form IP front protection Mounting cut-out Front bezel colour Front bezel material Housing colour Housing material Type of illumination 2nd Lens colour 2nd Lens profile Lens colour Lens illumination Lens material Lens optics Lens shape Switching action Switching system Weight

#### Schaltelement

max. number of switching elements

#### Function

Double pushbutton

raised 58 mm x 30 mm oval IP66, IP67, IP69K Ø 22.5 mm Black Plastic Black Plastic illuminated Black raised White / Black illuminative Plastic opaque flush Momentary Slow-make switching element 0.025 kg

4

# EAO – Your Expert Partner for Human Machine Interfaces

# 45-2K31.15V0.000 - Illuminated double pushbutton - Actuator

## Dimensions



## Mounting cut-outs



## **Component layouts**



## Wiring diagrams



### Additional information

With illuminative centre window Mounting depth, incl. front plate, see chapter drawings With illuminative centre window