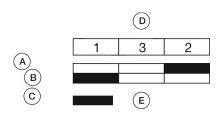

current configuration.

#### **Attribute**

Design raised Front dimension 58 mm x 30 mm Front form oval IP66, IP67, IP69K IP front protection Mounting cut-out Ø 22.5 mm Front bezel colour Sand grey Front bezel material Metal Housing colour Black Housing material Plastic 2nd Lens colour Black White / Black Lens colour Lens illumination non illuminative Lens material **Plastic** Lens optics opaque Lens shape flush Momentary Switching action

Switching system Slow-make switching element 0.043 kg

Weight

## **Schaltelement**

max. number of switching elements

### **Function**

Double pushbutton

6

eao 🔳

# EAO – Your Expert Partner for **Human Machine Interfaces**

## 45-2J31.36V0.000 - Double pushbutton - Actuator

## **Dimensions**



## **Mounting cut-outs**



## **Component layouts**



## Wiring diagrams



### **Additional information**

Mounting depth, incl. front plate, see chapter drawings