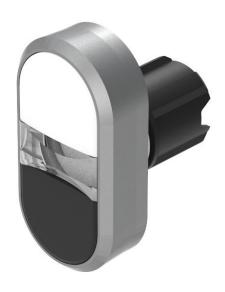

## 45-2J31.36V0.000 - Double pushbutton - Actuator

Attention: The preview is based on a sample product. This can differ from your current configuration.

#### **Attribute**

Design raised Front dimension 58 mm x 30 mm Front form oval IP66, IP67, IP69K IP front protection Mounting cut-out Ø 22.5 mm Front bezel colour Sand grey Front bezel material Metal Housing colour Black Housing material Plastic 2nd Lens colour Black White / Black Lens colour Lens illumination non illuminative Lens material **Plastic** Lens optics opaque Lens shape flush Momentary Switching action

### **Function**

Double pushbutton

6

eao 🔳