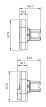

is based on a sample product. This can differ from your current configuration.

#### **Attribute**

Design raised Front dimension 58 mm x 30 mm Front form oval IP66, IP67, IP69K IP front protection Mounting cut-out Ø 22.5 mm Front bezel colour Sand grey Front bezel material Metal Housing colour Black Housing material Plastic 2nd Lens colour Black White / Black Lens colour Lens illumination non illuminative Lens material **Plastic** Lens optics opaque Lens shape flush Momentary Switching action

Switching system Slow-make switching element 0.043 kg

Weight

## **Schaltelement**

max. number of switching elements

### **Function**

Double pushbutton

6

eao 🔳

# EAO – Your Expert Partner for **Human Machine Interfaces**

## 45-2J31.36V0.000 - Double pushbutton - Actuator

## **Dimensions**



## **Mounting cut-outs**



## **Component layouts**



## Wiring diagrams



### **Additional information**

Mounting depth, incl. front plate, see chapter drawings