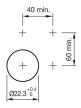

. This can differ from your current configuration.

#### **Attribute**

Design raised Front dimension 58 mm x 30 mm Front form oval IP66, IP67, IP69K IP front protection Mounting cut-out Ø 22.5 mm Front bezel colour Sand grey Front bezel material Metal Housing colour Black Housing material Plastic 2nd Lens colour Black White / Black Lens colour Lens illumination non illuminative Lens material **Plastic** Lens optics opaque Lens shape flush Momentary Switching action

Switching system Slow-make switching element 0.043 kg

Weight

## **Schaltelement**

max. number of switching elements

### **Function**

Double pushbutton

6

eao 🔳

# EAO – Your Expert Partner for **Human Machine Interfaces**

## 45-2J31.36V0.000 - Double pushbutton - Actuator

## **Dimensions**



## **Mounting cut-outs**



## **Component layouts**



## Wiring diagrams



### **Additional information**

Mounting depth, incl. front plate, see chapter drawings