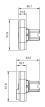

view is based on a sample product. This can differ from your current configuration.

#### **Attribute**

Design raised Front dimension 58 mm x 30 mm Front form oval IP66, IP67, IP69K IP front protection Mounting cut-out Ø 22.5 mm Front bezel colour Sand grey Front bezel material Metal Housing colour Black Housing material Plastic 2nd Lens colour Red Green/ Red Lens colour Lens illumination non illuminative Lens material **Plastic** Lens optics opaque Lens shape flush Momentary Switching action

Switching system Slow-make switching element

Weight 0.043 kg

## **Schaltelement**

max. number of switching elements

### **Function**

Double pushbutton

6

eao 🔳

# EAO – Your Expert Partner for **Human Machine Interfaces**

## 45-2J31.36T0.000 - Double pushbutton - Actuator

## **Dimensions**



## **Mounting cut-outs**



## **Component layouts**



## Wiring diagrams



### **Additional information**

Mounting depth, incl. front plate, see chapter drawings