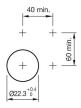

oduct. This can differ from your current configuration.

#### **Attribute**

Design raised Front dimension 58 mm x 30 mm Front form oval IP66, IP67, IP69K IP front protection Mounting cut-out Ø 22.5 mm Front bezel colour Sand grey Front bezel material Metal Housing colour Black Housing material Plastic 2nd Lens colour Red Green/ Red Lens colour Lens illumination non illuminative Lens material **Plastic** Lens optics opaque Lens shape flush Momentary Switching action

Switching system Slow-make switching element

Weight 0.043 kg

## **Schaltelement**

max. number of switching elements

### **Function**

Double pushbutton

6

eao 🔳

# EAO – Your Expert Partner for **Human Machine Interfaces**

## 45-2J31.36T0.000 - Double pushbutton - Actuator

## **Dimensions**



## **Mounting cut-outs**



## **Component layouts**



## Wiring diagrams



### **Additional information**

Mounting depth, incl. front plate, see chapter drawings