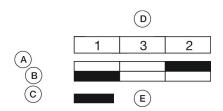

your current configuration.

#### **Attribute**

Design raised Front dimension 58 mm x 30 mm Front form oval IP66, IP67, IP69K IP front protection Mounting cut-out Ø 22.5 mm Front bezel colour Sand grey Front bezel material Metal Housing colour Black Housing material Plastic 2nd Lens colour Red Green/ Red Lens colour Lens illumination non illuminative Lens material **Plastic** Lens optics opaque Lens shape flush Momentary Switching action

Switching system Slow-make switching element

Weight 0.043 kg

## **Schaltelement**

max. number of switching elements

### **Function**

Double pushbutton

6

eao 🔳

# EAO – Your Expert Partner for **Human Machine Interfaces**

## 45-2J31.36T0.000 - Double pushbutton - Actuator

## **Dimensions**



## **Mounting cut-outs**



## **Component layouts**



## Wiring diagrams



### **Additional information**

Mounting depth, incl. front plate, see chapter drawings