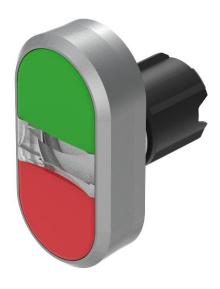

## 45-2J31.36T0.000 - Double pushbutton - Actuator

## 45-2J31.36T0.000 - Double pushbutton - Actuator

Attention: The preview is based on a sample product. This can differ from your current configuration.

#### **Attribute**

Design raised Front dimension 58 mm x 30 mm Front form oval IP66, IP67, IP69K IP front protection Mounting cut-out Ø 22.5 mm Front bezel colour Sand grey Front bezel material Metal Housing colour Black Housing material Plastic 2nd Lens colour Red Green/ Red Lens colour Lens illumination non illuminative Lens material **Plastic** Lens optics opaque Lens shape flush Momentary Switching action

### **Function**

Double pushbutton

6

eao 🔳