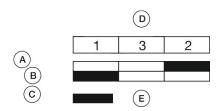

nfiguration.

#### **Attribute**

Design raised Front dimension 58 mm x 30 mm Front form oval IP66, IP67, IP69K IP front protection Mounting cut-out Ø 22.5 mm Front bezel colour Silver Front bezel material Metal Housing colour Silver Housing material Metal 2nd Lens colour Black 2nd Lens profile raised Lens colour White / Black Lens illumination non illuminative Lens material Plastic Lens optics opaque flush Lens shape

Switching action Momentary
Switching system Slow-make switching element

Weight 0.068 kg

## **Schaltelement**

max. number of switching elements

#### **Function**

Double pushbutton

6

# EAO – Your Expert Partner for **Human Machine Interfaces**

## 45-2J31.25V0.000 - Double pushbutton - Actuator

## **Dimensions**



## **Mounting cut-outs**



## **Component layouts**



## Wiring diagrams



## **Additional information**

Mounting depth, incl. front plate, see chapter drawings