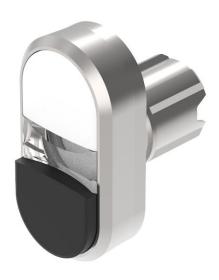

### 45-2J31.25V0.000 - Double pushbutton - Actuator

Attention: The preview is based on a sample product. This can differ from your current configuration.

#### **Attribute**

Design raised Front dimension 58 mm x 30 mm Front form oval IP66, IP67, IP69K IP front protection Mounting cut-out Ø 22.5 mm Front bezel colour Silver Front bezel material Metal Housing colour Silver Housing material Metal 2nd Lens colour Black 2nd Lens profile raised Lens colour White / Black Lens illumination non illuminative Lens material Plastic Lens optics opaque flush Lens shape