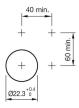

differ from your current configuration.

#### **Attribute**

Design raised Front dimension 58 mm x 30 mm Front form oval IP66, IP67, IP69K IP front protection Mounting cut-out Ø 22.5 mm Front bezel colour Silver Front bezel material Metal Housing colour Silver Housing material Metal 2nd Lens colour Black 2nd Lens profile raised Lens colour White / Black Lens illumination non illuminative Lens material Plastic Lens optics opaque flush Lens shape

Switching action Momentary
Switching system Slow-make switching element

Weight 0.068 kg

## **Schaltelement**

max. number of switching elements

#### **Function**

Double pushbutton

6

# EAO – Your Expert Partner for **Human Machine Interfaces**

## 45-2J31.25V0.000 - Double pushbutton - Actuator

## **Dimensions**



## **Mounting cut-outs**



## **Component layouts**



## Wiring diagrams



## **Additional information**

Mounting depth, incl. front plate, see chapter drawings