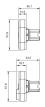

n a sample product. This can differ from your current configuration.

#### **Attribute**

Design raised Front dimension 58 mm x 30 mm Front form oval IP66, IP67, IP69K IP front protection Mounting cut-out Ø 22.5 mm Front bezel colour Silver Front bezel material Metal Housing colour Silver Housing material Metal 2nd Lens colour Black 2nd Lens profile raised Lens colour White / Black Lens illumination non illuminative Lens material Plastic Lens optics opaque flush Lens shape

Switching action Momentary
Switching system Slow-make switching element

Weight 0.068 kg

## **Schaltelement**

max. number of switching elements

#### **Function**

Double pushbutton

6

# EAO – Your Expert Partner for **Human Machine Interfaces**

## 45-2J31.25V0.000 - Double pushbutton - Actuator

## **Dimensions**



## **Mounting cut-outs**



## **Component layouts**



## Wiring diagrams



## **Additional information**

Mounting depth, incl. front plate, see chapter drawings