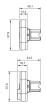

is based on a sample product. This can differ from your current configuration.

#### **Attribute**

Design raised Front dimension 58 mm x 30 mm Front form oval IP66, IP67, IP69K IP front protection Mounting cut-out Ø 22.5 mm Front bezel colour Black Front bezel material Plastic Housing colour Black Housing material Plastic 2nd Lens colour Black White / Black Lens colour Lens illumination non illuminative Lens material **Plastic** Lens optics opaque Lens shape flush Momentary Switching action

Switching system Slow-make switching element

Weight 0.026 kg

#### **Schaltelement**

max. number of switching elements

## **Function**

Double pushbutton

6

e a o

# EAO – Your Expert Partner for **Human Machine Interfaces**

## 45-2J31.16V0.000 - Double pushbutton - Actuator

## **Dimensions**



## **Mounting cut-outs**



## **Component layouts**



## Wiring diagrams



## **Additional information**

Mounting depth, incl. front plate, see chapter drawings