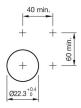

## **Mounting cut-outs**

#### **Attribute**

Design raised Front dimension 58 mm x 30 mm Front form oval IP66, IP67, IP69K IP front protection Mounting cut-out Ø 22.5 mm Front bezel colour Black Front bezel material Plastic Housing colour Black Housing material Plastic 2nd Lens colour Black White / Black Lens colour Lens illumination non illuminative Lens material **Plastic** Lens optics opaque Lens shape flush Momentary Switching action