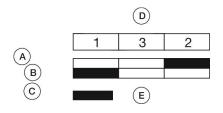

current configuration.

#### **Attribute**

Design raised Front dimension 58 mm x 30 mm Front form oval IP66, IP67, IP69K IP front protection Mounting cut-out Ø 22.5 mm Front bezel colour Black Front bezel material Plastic Housing colour Black Housing material Plastic 2nd Lens colour Black White / Black Lens colour Lens illumination non illuminative Lens material **Plastic** Lens optics opaque Lens shape flush Momentary Switching action

Switching system Slow-make switching element

Weight 0.026 kg

#### **Schaltelement**

max. number of switching elements

## **Function**

Double pushbutton

6

e a o

# EAO – Your Expert Partner for **Human Machine Interfaces**

## 45-2J31.16V0.000 - Double pushbutton - Actuator

## **Dimensions**



## **Mounting cut-outs**



## **Component layouts**



## Wiring diagrams



## **Additional information**

Mounting depth, incl. front plate, see chapter drawings