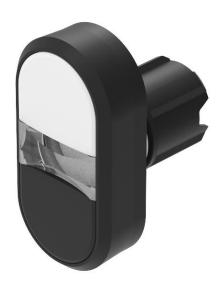

## 45-2J31.16V0.000 - Double pushbutton - Actuator

## 45-2J31.16V0.000 - Double pushbutton - Actuator

Attention: The preview is based on a sample product. This can differ from your current configuration.

#### **Attribute**

Design raised Front dimension 58 mm x 30 mm Front form oval IP66, IP67, IP69K IP front protection Mounting cut-out Ø 22.5 mm Front bezel colour Black Front bezel material Plastic Housing colour Black Housing material Plastic 2nd Lens colour Black White / Black Lens colour Lens illumination non illuminative Lens material **Plastic** Lens optics opaque Lens shape flush Momentary Switching action

## **Function**

Double pushbutton

6

e a o