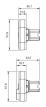

uct. This can differ from your current configuration.

### **Attribute**

Design raised Front dimension 58 mm x 30 mm Front form oval IP66, IP67, IP69K IP front protection Mounting cut-out Ø 22.5 mm Front bezel colour Black Front bezel material Plastic Housing colour Black Housing material Plastic 2nd Lens colour Black 2nd Lens profile raised Lens colour White / Black Lens illumination non illuminative Lens material Plastic Lens optics opaque flush Lens shape Switching action Momentary

Switching system Slow-make switching element

Weight 0.026 kg

### **Schaltelement**

max. number of switching elements

## Function

Double pushbutton

6

Stand: 20.05.2024

# EAO – Your Expert Partner for **Human Machine Interfaces**

## 45-2J31.15V0.000 - Double pushbutton - Actuator

## **Dimensions**



## **Mounting cut-outs**



## **Component layouts**



## Wiring diagrams



### **Additional information**

Mounting depth, incl. front plate, see chapter drawings