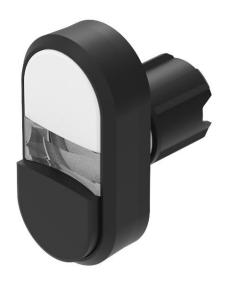

## 45-2J31.15V0.000 - Double pushbutton - Actuator

## 45-2J31.15V0.000 - Double pushbutton - Actuator

Attention: The preview is based on a sample product. This can differ from your current configuration.

### **Attribute**

Design raised Front dimension 58 mm x 30 mm Front form oval IP66, IP67, IP69K IP front protection Mounting cut-out Ø 22.5 mm Front bezel colour Black Front bezel material Plastic Housing colour Black Housing material Plastic 2nd Lens colour Black 2nd Lens profile raised Lens colour White / Black Lens illumination non illuminative Lens material Plastic Lens optics opaque flush Lens shape Switching action Momentary