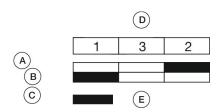

## **Attribute**

Design raised Front dimension 58 mm x 30 mm Front form oval IP66, IP67, IP69K IP front protection Mounting cut-out Ø 22.5 mm Front bezel colour Black Front bezel material Plastic Housing colour Black Housing material Plastic 2nd Lens colour Black 2nd Lens profile raised Lens colour White / Black Lens illumination non illuminative Lens material Plastic Lens optics opaque flush Lens shape Switching action Momentary

Switching system Slow-make switching element

Weight 0.026 kg

### **Schaltelement**

max. number of switching elements

## Function

Double pushbutton

6

Stand: 20.05.2024

# EAO – Your Expert Partner for **Human Machine Interfaces**

## 45-2J31.15V0.000 - Double pushbutton - Actuator

## **Dimensions**



## **Mounting cut-outs**



## **Component layouts**



## Wiring diagrams



### **Additional information**

Mounting depth, incl. front plate, see chapter drawings