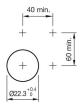

ur current configuration.

### **Attribute**

Design raised Front dimension 58 mm x 30 mm Front form oval IP66, IP67, IP69K IP front protection Mounting cut-out Ø 22.5 mm Front bezel colour Black Front bezel material Plastic Housing colour Black Housing material Plastic 2nd Lens colour Black 2nd Lens profile raised Lens colour White / Black Lens illumination non illuminative Lens material Plastic Lens optics opaque flush Lens shape Switching action Momentary

Switching system Slow-make switching element

Weight 0.026 kg

### **Schaltelement**

max. number of switching elements

## Function

Double pushbutton

6

Stand: 20.05.2024

# EAO – Your Expert Partner for **Human Machine Interfaces**

## 45-2J31.15V0.000 - Double pushbutton - Actuator

## **Dimensions**



## **Mounting cut-outs**



## **Component layouts**



## Wiring diagrams



### **Additional information**

Mounting depth, incl. front plate, see chapter drawings