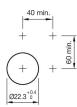

sample product. This can differ from your current configuration.

#### Attribute

Design Front dimension Front form IP front protection Mounting cut-out 2nd Lens colour 2nd Lens profile Lens colour Lens illumination Lens material Lens optics Lens shape Switching action Switching system Weight Front bezel colour Front bezel material Housing colour Housing material

raised 58 mm x 30 mm oval IP66, IP67, IP69K Ø 22.5 mm Red raised Green/ Red non illuminative Plastic opaque flush Momentary Slow-make switching element 0.026 kg Black Plastic Black Plastic

6

#### Function

elements

Double pushbutton

Schaltelement max. number of switching



# EAO – Your Expert Partner for **Human Machine Interfaces**

## 45-2J31.15T0.000 - Double pushbutton - Actuator

## Dimensions



## Mounting cut-outs



## **Component layouts**



## Wiring diagrams



Additional information Mounting depth, incl. front plate, see chapter drawings