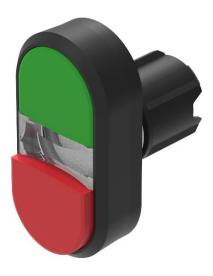

raised 58 mm x 30 mm oval IP66, IP67, IP69K Ø 22.5 mm Red raised Green/ Red non illuminative Plastic opaque flush Momentary Slow-make switching element 0.026 kg Black Plastic Black Plastic

6

#### Function

elements

Double pushbutton

Schaltelement max. number of switching