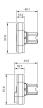

he preview is based on a sample product. This can differ from your current configuration.

#### Attribute

Design Front dimension Front form IP front protection Mounting cut-out 2nd Lens colour 2nd Lens profile Lens colour Lens illumination Lens material Lens optics Lens shape Switching action Switching system Weight Front bezel colour Front bezel material Housing colour Housing material

raised 58 mm x 30 mm oval IP66, IP67, IP69K Ø 22.5 mm Red raised Green/ Red non illuminative Plastic opaque flush Momentary Slow-make switching element 0.026 kg Black Plastic Black Plastic

6

#### Function

elements

Double pushbutton

Schaltelement max. number of switching



# EAO – Your Expert Partner for **Human Machine Interfaces**

## 45-2J31.15T0.000 - Double pushbutton - Actuator

## Dimensions



## Mounting cut-outs



## **Component layouts**



## Wiring diagrams



Additional information Mounting depth, incl. front plate, see chapter drawings