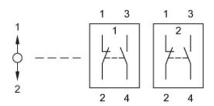

### Wiring diagram

#### Legend

Contacts: NC = Normally closed, NO = Normally open Switching action: B = Momentary