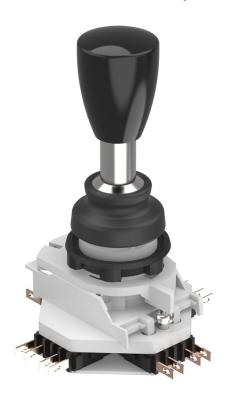

#### 44-800.2 - Lever switch complete

Attention: The preview is based on a sample product. This can differ from your current configuration.

Mounting

Front

Front shape round Front dimension Ø 22 mm

**Other Attributes** 

Weight 0,080 kg

**Operating-/Indication part** 

Lever colour black Lever material Plastic

**IP-Rating** 

Front protection IP65

**Connection Method** 

Terminal Solder 2.8 x 0.5 mm

**Actuator** 

Switching action Momentary

Switching element

Switching voltage 250 V AC Switching current 5 A

Contacts 2 NC + 2 NO

Switching system Snap-action switching element Contact material

**Function** 

Lever switch

e a o