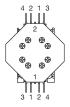

### Wiring diagram

#### Legend

Contacts: NC = Normally closed, NO = Normally open Switching action: B = Momentary