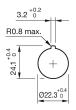

ete

#### 44-800.2 - Lever switch complete



Attention: The preview is based on a sample product. This can differ from your current configuration.

Mounting

Front

Front shape round Front dimension Ø 22 mm

**Other Attributes** 

Weight 0,080 kg

**Operating-/Indication part** 

Lever colour black Lever material Plastic

**IP-Rating** 

Front protection IP65

**Connection Method** 

Terminal Solder 2.8 x 0.5 mm

**Actuator** 

Switching action Momentary

Switching element

Switching voltage 250 V AC Switching current 5 A

Contacts 2 NC + 2 NO

Switching system Snap-action switching element Contact material

**Function** 

Lever switch

e a o

# EAO – Your Expert Partner for **Human Machine Interfaces**

# 44-800.2 - Lever switch complete

#### **Dimensions**



## **Mounting cut-outs**



### Wiring diagram



### **Component layout**



### **Additional information**

2 positions (L-R)

With flat receptacle, VDE 0630 (SEV) specify use of insulating sleeve Part No. 280-0010-00

#### Legend

Contacts: NC = Normally closed, NO = Normally open Switching action: B = Momentary