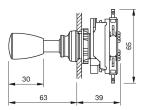

4-800.2 - Lever switch complete

#### 44-800.2 - Lever switch complete



Attention: The preview is based on a sample product. This can differ from your current configuration.

Mounting

Front

Front shape round Front dimension Ø 22 mm

**Other Attributes** 

Weight 0,080 kg

**Operating-/Indication part** 

Lever colour black Lever material Plastic

**IP-Rating** 

Front protection IP65

**Connection Method** 

Terminal Solder 2.8 x 0.5 mm

**Actuator** 

Switching action Momentary

Switching element

Switching voltage 250 V AC Switching current 5 A

Contacts 2 NC + 2 NO

Switching system Snap-action switching element Contact material

**Function** 

Lever switch

e a o

# EAO – Your Expert Partner for **Human Machine Interfaces**

# 44-800.2 - Lever switch complete

#### **Dimensions**



## **Mounting cut-outs**



### Wiring diagram



### **Component layout**



### **Additional information**

2 positions (L-R)

With flat receptacle, VDE 0630 (SEV) specify use of insulating sleeve Part No. 280-0010-00

#### Legend

Contacts: NC = Normally closed, NO = Normally open Switching action: B = Momentary