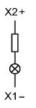

# EAO – Your Expert Partner for Human Machine Interfaces

### 704.642.0 - Indicator actuator full face illumination compact

## 704.642.0 - Indicator actuator full face illumination compact



Attention: The preview is based on a sample product. This can differ from your current configuration.

Mounting cut-out Design

Other Attributes

IP-Rating Front protection

Actuator Housing material Housing colour

Function Indicator Ø 22,3 mm

raised

0,006 kg

IP65

Plastic grey

e a o

# EAO – Your Expert Partner for Human Machine Interfaces

## 704.642.0 - Indicator actuator full face illumination compact

#### Dimensions



### Mounting cut-outs



### Wiring diagram



Additional information without built-in series resistor