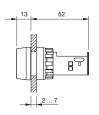

# EAO – Your Expert Partner for Human Machine Interfaces

### 704.642.0 - Indicator actuator full face illumination compact

## 704.642.0 - Indicator actuator full face illumination compact



Attention: The preview is based on a sample product. This can differ from your current configuration.

Mounting cut-out Design

Other Attributes

IP-Rating Front protection

Actuator Housing material Housing colour

Function Indicator Ø 22,3 mm

raised

0,006 kg

IP65

Plastic grey

e a o

# EAO – Your Expert Partner for Human Machine Interfaces

## 704.642.0 - Indicator actuator full face illumination compact

#### Dimensions



### Mounting cut-outs



### Wiring diagram



Additional information without built-in series resistor