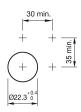

# EAO – Your Expert Partner for Human Machine Interfaces

### 704.642.0 - Indicator actuator full face illumination compact

## 704.642.0 - Indicator actuator full face illumination compact



Attention: The preview is based on a sample product. This can differ from your current configuration.

Mounting cut-out Design

Other Attributes

IP-Rating Front protection

Actuator Housing material Housing colour

Function Indicator Ø 22,3 mm

raised

0,006 kg

IP65

Plastic grey

e a o

# EAO – Your Expert Partner for Human Machine Interfaces

## 704.642.0 - Indicator actuator full face illumination compact

#### Dimensions



### Mounting cut-outs



### Wiring diagram



Additional information without built-in series resistor