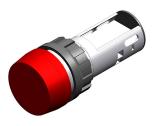

### 704.642.0 - Indicator actuator full face illumination compact

## 704.642.0 - Indicator actuator full face illumination compact

Attention: The preview is based on a sample product. This can differ from your current configuration.

Mounting cut-out Design

Other Attributes

IP-Rating Front protection

Actuator Housing material Housing colour

Function Indicator Ø 22,3 mm

raised

0,006 kg

IP65

Plastic grey

e a o