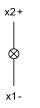

ention: The preview is based on a sample product. This can differ from your current configuration.

Mounting Cut-out

Design

Ø 22,3 mm raised

Ø 29 mm

round

**Front** Front dimension Front shape

Other Attributes

Weight Operation current Operating voltage

0.021 kg 2.5/5 mA ±15 % 24 V AC/DC

illuminative

transparent

Soldering terminal

red Plastic

flush

IP67

black

red

Plastic

#### **Operating-/Indication part**

Lens illumination Lens colour Lens material Lens optics Lens profile

IP-Rating Front protection

Connection Method Terminal

## Actuator

Housing colour Housing material

Illumination LED colour

Function

Indicator



# EAO – Your Expert Partner for Human Machine Interfaces

## K14-040.120101 - Indicator

### Dimensions



### Mounting cut-outs



### Wiring diagram