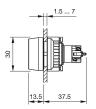

dicator

#### K14-040.120101 - Indicator



Attention: The preview is based on a sample product. This can differ from your current configuration.

Mounting Cut-out

Design

Ø 22,3 mm raised

Ø 29 mm

round

**Front** Front dimension Front shape

Other Attributes

Weight Operation current Operating voltage

0.021 kg 2.5/5 mA ±15 % 24 V AC/DC

illuminative

transparent

Soldering terminal

red Plastic

flush

IP67

black

red

Plastic

#### **Operating-/Indication part**

Lens illumination Lens colour Lens material Lens optics Lens profile

IP-Rating Front protection

Connection Method Terminal

## Actuator

Housing colour Housing material

Illumination LED colour

Function

Indicator



# EAO – Your Expert Partner for Human Machine Interfaces

## K14-040.120101 - Indicator

### Dimensions



### Mounting cut-outs



### Wiring diagram