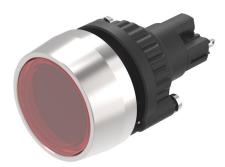

#### K14-040.120101 - Indicator

Attention: The preview is based on a sample product. This can differ from your current configuration.

Mounting Cut-out

Design

Ø 22,3 mm raised

Ø 29 mm

round

**Front** Front dimension Front shape