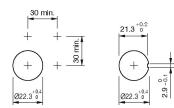

101 - Indicator



Attention: The preview is based on a sample product. This can differ from your current configuration.

Mounting Cut-out

Design

Ø 22,3 mm raised

Ø 29 mm

round

**Front** Front dimension Front shape

Other Attributes

Weight Operation current Operating voltage

0.021 kg 2.5/5 mA ±15 % 24 V AC/DC

illuminative

transparent

Soldering terminal

red Plastic

flush

IP67

black

red

Plastic

#### **Operating-/Indication part**

Lens illumination Lens colour Lens material Lens optics Lens profile

IP-Rating Front protection

Connection Method Terminal

## Actuator

Housing colour Housing material

Illumination LED colour

Function

Indicator



# EAO – Your Expert Partner for Human Machine Interfaces

## K14-040.120101 - Indicator

### Dimensions



### Mounting cut-outs



### Wiring diagram