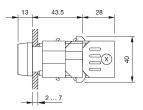

s based on a sample product. This can differ from your current configuration.

#### Mounting

#### **Front**

Front dimension 30 mm x 30 mm Front shape square Front bezel material Plastic Front bezel colour grey

#### Other Attributes

Marking plate colour white
Marking plate optics translucent
Marking plate illumination illuminative
Weight 0,050 kg

#### Operating-/Indication part

Lens optics transparent
Lens material Plastic
Lens colour red
Lens profile flat

#### **IP-Rating**

Front protection IP65

#### **Connection Method**

Terminal Screw terminal

#### **Actuator**

Housing material Plastic Housing colour black

#### **Function**

Flasher

e a o

# EAO – Your Expert Partner for **Human Machine Interfaces**

### 704.202.2 - Flasher actuator front illumination

#### **Dimensions**



X = Screw terminal

#### **Mounting cut-outs**



PIT = Push-in terminal

#### Wiring diagram



#### **Additional information**

Filament lamp or LED