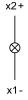

# **Front**

Front dimension 30 mm x 30 mm Front shape square Front bezel material Plastic Front bezel colour grey

#### Other Attributes

Marking plate colour white
Marking plate optics translucent
Marking plate illumination illuminative
Weight 0,050 kg

#### Operating-/Indication part

Lens optics transparent
Lens material Plastic
Lens colour red
Lens profile flat

#### **IP-Rating**

Front protection IP65

#### **Connection Method**

Terminal Screw terminal

#### **Actuator**

Housing material Plastic Housing colour black

#### **Function**

Flasher

e a o

# EAO – Your Expert Partner for **Human Machine Interfaces**

### 704.202.2 - Flasher actuator front illumination

#### **Dimensions**



X = Screw terminal

#### **Mounting cut-outs**



PIT = Push-in terminal

#### Wiring diagram



#### **Additional information**

Filament lamp or LED