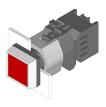

#### **Front**

Front dimension 30 mm x 30 mm Front shape square Front bezel material Plastic Front bezel colour grey

#### Operating-/Indication part

Lens optics transparent
Lens material Plastic
Lens colour red
Lens profile flat

#### **Actuator**

Housing material Plastic Housing colour black