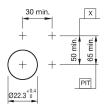

your current configuration.

#### Mounting

#### **Front**

Front dimension 30 mm x 30 mm Front shape square Front bezel material Plastic Front bezel colour grey

#### Other Attributes

Marking plate colour white
Marking plate optics translucent
Marking plate illumination illuminative
Weight 0,050 kg

#### Operating-/Indication part

Lens optics transparent
Lens material Plastic
Lens colour red
Lens profile flat

#### **IP-Rating**

Front protection IP65

#### **Connection Method**

Terminal Screw terminal

#### **Actuator**

Housing material Plastic Housing colour black

#### **Function**

Flasher

e a o

# EAO – Your Expert Partner for **Human Machine Interfaces**

### 704.202.2 - Flasher actuator front illumination

#### **Dimensions**



X = Screw terminal

#### **Mounting cut-outs**



PIT = Push-in terminal

#### Wiring diagram



#### **Additional information**

Filament lamp or LED