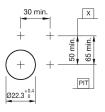

nt dimension Ø 29 mm

#### **Other Attributes**

Weight 0,050 kg Diffusor cap white translucent Diffusor cap colour white Diffusor cap optical effect translucent Diffusor cap illumination illuminative Marking cap illumination illuminative Marking cap colour white Marking cap optics translucent

#### Operating-/Indication part

Lens cap colour green
Lens cap optical effect transparent
Lens cap material Plastic

#### **IP-Rating**

Front protection IP65

#### **Connection Method**

Terminal Screw terminal

#### **Actuator**

Housing material Plastic Housing colour grey

#### **Function**

Flasher

e a o

# EAO – Your Expert Partner for **Human Machine Interfaces**

### 704.000.5 - Flasher actuator full face illumination

#### **Dimensions**



X = Screw terminal

#### **Mounting cut-outs**



PIT = Push-in terminal

#### Wiring diagram



#### **Additional information**

Filament lamp or LED