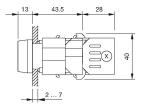

## Mounting

#### **Front**

Front shape round Front dimension Ø 29 mm

#### **Other Attributes**

Weight 0,050 kg Diffusor cap white translucent Diffusor cap colour white Diffusor cap optical effect translucent Diffusor cap illumination illuminative Marking cap illumination illuminative Marking cap colour white Marking cap optics translucent

#### Operating-/Indication part

Lens cap colour green
Lens cap optical effect transparent
Lens cap material Plastic

#### **IP-Rating**

Front protection IP65

#### **Connection Method**

Terminal Screw terminal

#### **Actuator**

Housing material Plastic Housing colour grey

#### **Function**

Flasher

e a o

# EAO – Your Expert Partner for **Human Machine Interfaces**

### 704.000.5 - Flasher actuator full face illumination

#### **Dimensions**



X = Screw terminal

#### **Mounting cut-outs**



PIT = Push-in terminal

#### Wiring diagram



#### **Additional information**

Filament lamp or LED