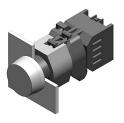

#### **Front**

Front shape round Front dimension Ø 29 mm

#### Operating-/Indication part

Lens cap colour green
Lens cap optical effect transparent
Lens cap material Plastic

#### **Actuator**

Housing material Plastic Housing colour grey

#### **Function**

Flasher

e a o