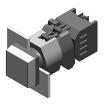

### 704.199.4 - Flasher actuator full face illumination

Attention: The preview is based on a sample product. This can differ from your current configuration.

Mounting

Mounting cut-out Design