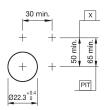

Mounting

Mounting cut-out Design

#### Front

Front shape Front bezel material Front bezel colour Front dimension

### Other Attributes

Weight Diffusor cap Diffusor cap colour Diffusor cap illumination Diffusor cap optical effect

### **Operating-/Indication part**

Lens cap colour Lens cap optical effect Lens cap material

IP-Rating

Front protection
Connection Method

Terminal

Actuator Housing material Housing colour

Function Flasher Ø 22,3 mm raised

square Plastic black 30 mm x 30 mm

0,050 kg white translucent white illuminative translucent

yellow transparent Plastic

IP65

Screw terminal

Plastic black



# EAO – Your Expert Partner for Human Machine Interfaces

## 704.199.4 - Flasher actuator full face illumination

### Dimensions



X = Screw terminal

### Mounting cut-outs



PIT = Push-in terminal

### Wiring diagram



Additional information Filament lamp or LED