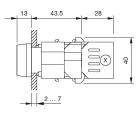

can differ from your current configuration.

Mounting

Mounting cut-out Design

#### Front

Front shape Front bezel material Front bezel colour Front dimension

### Other Attributes

Weight Diffusor cap Diffusor cap colour Diffusor cap illumination Diffusor cap optical effect

### **Operating-/Indication part**

Lens cap colour Lens cap optical effect Lens cap material

IP-Rating

Front protection
Connection Method

Terminal

Actuator Housing material Housing colour

Function Flasher Ø 22,3 mm raised

square Plastic black 30 mm x 30 mm

0,050 kg white translucent white illuminative translucent

yellow transparent Plastic

IP65

Screw terminal

Plastic black



# EAO – Your Expert Partner for Human Machine Interfaces

## 704.199.4 - Flasher actuator full face illumination

### Dimensions



X = Screw terminal

### Mounting cut-outs



PIT = Push-in terminal

### Wiring diagram



Additional information Filament lamp or LED