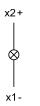

Front shape Front bezel material Front bezel colour Front dimension

### Other Attributes

Weight Diffusor cap Diffusor cap colour Diffusor cap illumination Diffusor cap optical effect

### **Operating-/Indication part**

Lens cap colour Lens cap optical effect Lens cap material

IP-Rating

Front protection
Connection Method

Terminal

Actuator Housing material Housing colour

Function Flasher Ø 22,3 mm raised

square Plastic black 30 mm x 30 mm

0,050 kg white translucent white illuminative translucent

yellow transparent Plastic

IP65

Screw terminal

Plastic black



# EAO – Your Expert Partner for Human Machine Interfaces

## 704.199.4 - Flasher actuator full face illumination

### Dimensions



X = Screw terminal

### Mounting cut-outs



PIT = Push-in terminal

### Wiring diagram



Additional information Filament lamp or LED