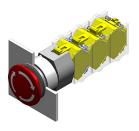

#### 704.075.310 - Stop switch actuator

Attention: The preview is based on a sample product. This can differ from your current configuration.

## **Operating-/Indication part**

Lens material Plastic
Lens colour red
Lens optics opaque
Lens profile Mushroom
Lens illumination non-illuminative

#### **Function**

Stop switch

eao 🔳