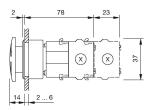

The preview is based on a sample product. This can differ from your current configuration.

### Mounting

 $\begin{array}{ll} \mbox{Mounting cut-out} & \mbox{$\varnothing$ 30,5 mm} \\ \mbox{Design} & \mbox{flush} \end{array}$ 

#### Front

Front ring material Aluminium
Front ring colour black anodized
Front shape round
Front dimension Ø 40 mm

#### Other Attributes

Marking Stop Weight 0,048 kg

## **Operating-/Indication part**

Lens material Plastic
Lens colour red
Lens optics opaque
Lens profile Mushroom
Lens illumination non-illuminative

#### **IP-Rating**

Front protection IP65

### **Actuator**

Switching action Maintained

#### **Function**

Stop switch

eao 🔳

# EAO – Your Expert Partner for **Human Machine Interfaces**

# 704.075.310 - Stop switch actuator

#### **Dimensions**



X = Screw terminal

### **Mounting cut-outs**



PIT = Push-in terminal

#### Wiring diagram



## **Additional information**

Twist to unlock clockwise

Max. 3 switching elements can be clipped on

The colour of anodized aluminium parts can vary due to technical
production reasons

#### Legend

Switching action: C = Maintained

eao 🔳