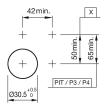

### Mounting

 $\begin{array}{ll} \mbox{Mounting cut-out} & \mbox{$\varnothing$ 30,5 mm} \\ \mbox{Design} & \mbox{flush} \end{array}$ 

### **Mounting cut-outs**

PIT = Push-in terminal