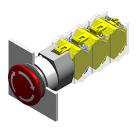

#### 704.074.210 - Stop switch actuator

Attention: The preview is based on a sample product. This can differ from your current configuration.

#### **Function**

Stop switch

e a o