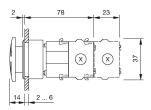

view is based on a sample product. This can differ from your current configuration.

#### Mounting

 $\begin{array}{ll} \mbox{Mounting cut-out} & \mbox{$\varnothing$ 30,5 mm} \\ \mbox{Design} & \mbox{flush} \end{array}$ 

#### Front

Front ring material Aluminium
Front ring colour black anodized
Front shape round
Front dimension Ø 40 mm

#### Other Attributes

Marking Arrows Weight 0,048 kg

#### **Operating-/Indication part**

Lens material Plastic
Lens colour red
Lens optics opaque
Lens profile Mushroom
Lens illumination non-illuminative

#### **IP-Rating**

Front protection IP65

#### **Actuator**

Switching action Maintained

#### **Function**

Stop switch

e a o

# EAO – Your Expert Partner for **Human Machine Interfaces**

### 704.074.210 - Stop switch actuator

#### **Dimensions**



X = Screw terminal

#### **Mounting cut-outs**



PIT = Push-in terminal

#### Wiring diagram



#### **Additional information**

Twist to unlock clockwise

Max. 3 switching elements can be clipped on

The colour of anodized aluminium parts can vary due to technical
production reasons

#### Legend

Switching action: C = Maintained

eao 🔳