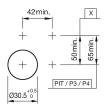

from your current configuration.

#### Mounting

 $\begin{array}{ll} \mbox{Mounting cut-out} & \mbox{$\varnothing$ 30,5 mm} \\ \mbox{Design} & \mbox{flush} \end{array}$ 

#### Front

Front ring material Aluminium
Front ring colour black anodized
Front shape round
Front dimension Ø 40 mm

#### Other Attributes

Marking Arrows Weight 0,048 kg

#### **Operating-/Indication part**

Lens material Plastic
Lens colour red
Lens optics opaque
Lens profile Mushroom
Lens illumination non-illuminative

#### **IP-Rating**

Front protection IP65

#### **Actuator**

Switching action Maintained

#### **Function**

Stop switch

e a o

# EAO – Your Expert Partner for **Human Machine Interfaces**

### 704.074.210 - Stop switch actuator

#### **Dimensions**



X = Screw terminal

#### **Mounting cut-outs**



PIT = Push-in terminal

#### Wiring diagram



#### **Additional information**

Twist to unlock clockwise

Max. 3 switching elements can be clipped on

The colour of anodized aluminium parts can vary due to technical
production reasons

#### Legend

Switching action: C = Maintained

eao 🔳