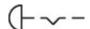

Attention: The preview is based on a sample product. This can differ from your current configuration.

#### Mounting

#### **Front**

Front ring material Aluminium
Front shape round
Front dimension Ø 40 mm
Front ring colour natural anodized

#### Other Attributes

Marking Stop Weight 0,047 kg

#### **Operating-/Indication part**

Lens material Plastic
Lens optics opaque
Lens profile Mushroom
Lens colour red

Lens illumination non-illuminative

#### **IP-Rating**

Front protection IP65

#### **Actuator**

Switching action Maintained

#### **Function**

Stop switch

eao 🔳

# EAO – Your Expert Partner for **Human Machine Interfaces**

### 704.075.3 - Stop switch actuator

#### **Dimensions**



X = Screw terminal

#### **Mounting cut-outs**



PIT = Push-in terminal

#### Wiring diagram



#### **Additional information**

Twist to unlock clockwise

Max. 3 switching elements can be clipped on

The colour of anodized aluminium parts can vary due to technical
production reasons

#### Legend

Switching action: C = Maintained

eao 🔳