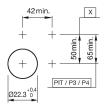

actuator

#### 704.075.3 - Stop switch actuator



Attention: The preview is based on a sample product. This can differ from your current configuration.

#### Mounting

#### **Front**

Front ring material Aluminium
Front shape round
Front dimension Ø 40 mm
Front ring colour natural anodized

#### Other Attributes

Marking Stop Weight 0,047 kg

#### **Operating-/Indication part**

Lens material Plastic
Lens optics opaque
Lens profile Mushroom
Lens colour red

Lens illumination non-illuminative

#### **IP-Rating**

Front protection IP65

#### **Actuator**

Switching action Maintained

#### **Function**

Stop switch

eao 🔳

# EAO – Your Expert Partner for **Human Machine Interfaces**

### 704.075.3 - Stop switch actuator

#### **Dimensions**



X = Screw terminal

#### **Mounting cut-outs**



PIT = Push-in terminal

#### Wiring diagram



#### **Additional information**

Twist to unlock clockwise

Max. 3 switching elements can be clipped on

The colour of anodized aluminium parts can vary due to technical
production reasons

#### Legend

Switching action: C = Maintained

eao 🔳