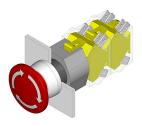

### 704.075.3 - Stop switch actuator

#### 704.075.3 - Stop switch actuator

Attention: The preview is based on a sample product. This can differ from your current configuration.

#### Mounting

#### **Front**

Front ring material Aluminium
Front shape round
Front dimension Ø 40 mm
Front ring colour natural anodized

#### **Operating-/Indication part**

Lens material Plastic
Lens optics opaque
Lens profile Mushroom
Lens colour red

Lens illumination non-illuminative

#### **Actuator**

Switching action Maintained

#### **Function**

Stop switch

eao 🔳