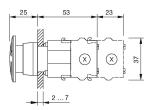

Machine Interfaces**

### 704.075.3 - Stop switch actuator

#### 704.075.3 - Stop switch actuator



Attention: The preview is based on a sample product. This can differ from your current configuration.

#### Mounting

#### **Front**

Front ring material Aluminium
Front shape round
Front dimension Ø 40 mm
Front ring colour natural anodized

#### Other Attributes

Marking Stop Weight 0,047 kg

#### **Operating-/Indication part**

Lens material Plastic
Lens optics opaque
Lens profile Mushroom
Lens colour red

Lens illumination non-illuminative

#### **IP-Rating**

Front protection IP65

#### **Actuator**

Switching action Maintained

#### **Function**

Stop switch

eao 🔳

# EAO – Your Expert Partner for **Human Machine Interfaces**

### 704.075.3 - Stop switch actuator

#### **Dimensions**



X = Screw terminal

#### **Mounting cut-outs**



PIT = Push-in terminal

#### Wiring diagram



#### **Additional information**

Twist to unlock clockwise

Max. 3 switching elements can be clipped on

The colour of anodized aluminium parts can vary due to technical
production reasons

#### Legend

Switching action: C = Maintained

eao 🔳