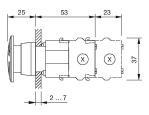

#### Dimensions

X = Screw terminal

#### Mounting cut-outs

PIT = Push-in terminal