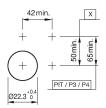

Stop switch actuator

#### 704.074.3 - Stop switch actuator



Attention: The preview is based on a sample product. This can differ from your current configuration.

#### Mounting

Mounting cut-out Design

#### Ø 22,3 mm raised

Plastic

grey

round

Stop

0,047 kg

Ø 40 mm

#### Front

Front ring material Front ring colour Front shape Front dimension

### Other Attributes

Marking Weight

#### **Operating-/Indication part**

Lens material Lens optics Lens profile Lens colour Lens illumination

IP-Rating Front protection

Actuator Switching action Plastic opaque Mushroom red non-illuminative

IP65

Maintained

Function Stop switch



# EAO – Your Expert Partner for Human Machine Interfaces

## 704.074.3 - Stop switch actuator

#### Dimensions



X = Screw terminal

#### Mounting cut-outs



PIT = Push-in terminal

### Wiring diagram



#### Additional information Twist to unlock clockwise

Max. 3 switching elements can be clipped on

**Legend** Switching action: C = Maintained