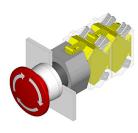

#### 704.074.3 - Stop switch actuator

Attention: The preview is based on a sample product. This can differ from your current configuration.

#### Ø 22,3 mm raised

Plastic

grey

round

Stop

0,047 kg

Ø 40 mm

#### Front

Front ring material Front ring colour Front shape Front dimension

#### **Operating-/Indication part**

Lens material Lens optics Lens profile Lens colour Lens illumination

IP-Rating Front protection

Actuator Switching action Plastic opaque Mushroom red non-illuminative

IP65

Maintained

Function Stop switch