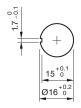

$\begin{array}{ll} \mbox{Mounting cut-out} & \mbox{$\varnothing$ 16 mm} \\ \mbox{Design} & \mbox{raised} \end{array}$ 

### **Front**

Front shape round Front dimension Ø 27 mm

## **Other Attributes**

Marking Arrows Weight 0,02 kg

# Operating-/Indication part

Lens material Plastic
Lens colour red
Lens profile Mushroom
Lens illumination non-illuminative
Lens optics opaque

### **IP-Rating**

Front protection IP65

# **Actuator**

Switching action Maintained
Housing colour yellow
Housing material Plastic

# Switching element

max. number of switching 1

elements

### **Function**

Stop switch

eao 🔳

# EAO – Your Expert Partner for **Human Machine Interfaces**

# 61-3440.4/1 - Stop switch actuator

# **Dimensions**



L1 = Solder/Plug-in terminal 2.8 x 0.5 mm

# **Mounting cut-outs**



# Wiring diagram



## **Additional information**

Twist to unlock clockwise Position indication ring black

### Legend

Switching action: C = Maintained

eao 🔳