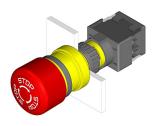

# 61-3440.4/1 - Stop switch actuator

# 61-3440.4/1 - Stop switch actuator

Attention: The preview is based on a sample product. This can differ from your current configuration.

## Mounting

 $\begin{array}{ll} \mbox{Mounting cut-out} & \mbox{$\varnothing$ 16 mm} \\ \mbox{Design} & \mbox{raised} \end{array}$ 

### **Front**

Front shape round Front dimension Ø 27 mm

# Operating-/Indication part

Lens material Plastic
Lens colour red
Lens profile Mushroom
Lens illumination non-illuminative
Lens optics opaque

# **Actuator**

Switching action Maintained
Housing colour yellow
Housing material Plastic

### **Function**

Stop switch

eao 🔳