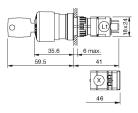

roduct. This can differ from your current configuration.

## Mounting

 $\begin{array}{ll} \mbox{Mounting cut-out} & \mbox{$\varnothing$ 16 mm} \\ \mbox{Design} & \mbox{raised} \end{array}$ 

### **Front**

Front shape round Front dimension Ø 27 mm

## **Other Attributes**

Marking Arrows Weight 0,02 kg

# Operating-/Indication part

Lens material Plastic
Lens colour red
Lens profile Mushroom
Lens illumination non-illuminative
Lens optics opaque

### **IP-Rating**

Front protection IP65

# **Actuator**

Switching action Maintained
Housing colour yellow
Housing material Plastic

# Switching element

max. number of switching 1

elements

### **Function**

Stop switch

eao 🔳

# EAO – Your Expert Partner for **Human Machine Interfaces**

# 61-3440.4/1 - Stop switch actuator

# **Dimensions**



L1 = Solder/Plug-in terminal 2.8 x 0.5 mm

# **Mounting cut-outs**



# Wiring diagram



## **Additional information**

Twist to unlock clockwise Position indication ring black

### Legend

Switching action: C = Maintained

eao 🔳