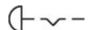

\mbox{Mounting cut-out} & \mbox{$\varnothing$ 16 mm} \\ \mbox{Design} & \mbox{raised} \end{array}$ 

### **Front**

Front shape round Front dimension Ø 27 mm

## **Other Attributes**

Marking Arrows Weight 0,02 kg

# Operating-/Indication part

Lens material Plastic
Lens colour red
Lens profile Mushroom
Lens illumination non-illuminative
Lens optics opaque

### **IP-Rating**

Front protection IP65

# **Actuator**

Switching action Maintained
Housing colour yellow
Housing material Plastic

# Switching element

max. number of switching 1

elements

### **Function**

Stop switch

eao 🔳

# EAO – Your Expert Partner for **Human Machine Interfaces**

# 61-3440.4/1 - Stop switch actuator

# **Dimensions**



L1 = Solder/Plug-in terminal 2.8 x 0.5 mm

# **Mounting cut-outs**



# Wiring diagram



## **Additional information**

Twist to unlock clockwise Position indication ring black

### Legend

Switching action: C = Maintained

eao 🔳