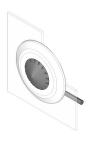

## 56-61001-00.21 - Multi-Tone Sound Module 5-tone sequences with front bezel

Attention: The preview is based on a sample product. This can differ from your current configuration.

IP69K

Ø 43 mm

raised

Plastic

vellow

round

. Ø 87 mm

without marking

front mounting