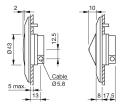

ased on a sample product. This can differ from your current configuration.

### Mounting

Mounting cut-out Mounting type Design

#### Front

Front bezel material Front bezel colour Front dimension Front shape

### **Other Attributes**

Marking Weight

Operating voltage

0,078 kg 24 V DC

opaque

Plastic

black

raised

IP69K

Ø 43 mm

raised

Plastic

vellow

round

. Ø 87 mm

without marking

front mounting

#### **Operating-/Indication part**

Lens optics Lens material Lens colour Lens profile

IP-Rating Front protection

Connection Method Terminal

Cable

Transportation 1-5

Acoustics Tone sequence

Function Multi-Tone Sound Module



# EAO – Your Expert Partner for Human Machine Interfaces

### 56-61001-00.21 - Multi-Tone Sound Module 5-tone sequences with front bezel

### Dimensions



### Mounting cut-outs



### Wiring diagram



### **Component layout**



red (Tone sequence 1) blue (Tone sequence 2) yellow (Tone sequence 3) brown (Tone sequence 4) green (Tone sequence 5) white (0V)