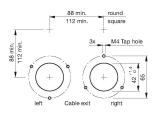

This can differ from your current configuration.

### Mounting

Mounting cut-out Mounting type Design

#### Front

Front bezel material Front bezel colour Front dimension Front shape

### **Other Attributes**

Marking Weight

Operating voltage

0,078 kg 24 V DC

opaque

Plastic

black

raised

IP69K

Ø 43 mm

raised

Plastic

vellow

round

. Ø 87 mm

without marking

front mounting

#### **Operating-/Indication part**

Lens optics Lens material Lens colour Lens profile

IP-Rating Front protection

Connection Method Terminal

Cable

Transportation 1-5

Acoustics Tone sequence

Function Multi-Tone Sound Module



# EAO – Your Expert Partner for Human Machine Interfaces

### 56-61001-00.21 - Multi-Tone Sound Module 5-tone sequences with front bezel

### Dimensions



### Mounting cut-outs



### Wiring diagram



### **Component layout**



red (Tone sequence 1) blue (Tone sequence 2) yellow (Tone sequence 3) brown (Tone sequence 4) green (Tone sequence 5) white (0V)