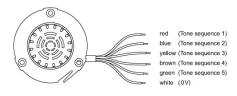

mm
Mounting type front mounting
Design raised

#### **Front**

Front bezel material Plastic
Front bezel colour red
Front dimension Ø 87 mm
Front shape round

#### Other Attributes

Marking without marking Weight 0,078 kg
Operating voltage 24 V DC

#### **Operating-/Indication part**

Lens optics opaque
Lens material Plastic
Lens colour black
Lens profile raised

#### **IP-Rating**

Front protection IP69K

#### **Connection Method**

Terminal Cable

#### **Acoustics**

Tone sequence Transportation 1-5

#### **Function**

Multi-Tone Sound Module

eao

# EAO – Your Expert Partner for **Human Machine Interfaces**

56-61001-00.19 - Multi-Tone Sound Module 5-tone sequences with front bezel

#### **Dimensions**



#### **Mounting cut-outs**



#### Wiring diagram





#### **Component layout**



e a o