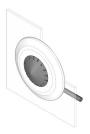

### 56-61001-00.19 - Multi-Tone Sound Module 5-tone sequences with front bezel

### 56-61001-00.19 - Multi-Tone Sound Module 5-tone sequences with front bezel

Attention: The preview is based on a sample product. This can differ from your current configuration.

#### **Front**

Front bezel material Plastic
Front bezel colour red
Front dimension Ø 87 mm
Front shape round

#### **Operating-/Indication part**

Lens optics opaque
Lens material Plastic
Lens colour black
Lens profile raised