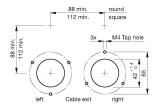

#### **Mounting cut-outs**

#### Mounting

Mounting cut-out Ø 43 mm
Mounting type front mounting
Design raised