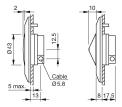

#### **Dimensions**

#### Mounting

Mounting cut-out Ø 43 mm
Mounting type front mounting
Design raised