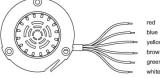

### Wiring diagram

### **Component layout**

 red
 (Tone sequence 1)

 blue
 (Tone sequence 2)

 yellow
 (Tone sequence 3)

 brown
 (Tone sequence 4)

 green
 (Tone sequence 5)

 white
 (OV)