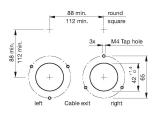

This can differ from your current configuration.

### Mounting

Mounting cut-out Mounting type Design

#### Front

Front bezel material Front bezel colour Front dimension Front shape

### **Other Attributes**

Marking Weight

Operating voltage

without marking 0,078 kg 24 V DC

Ø 43 mm

raised

Plastic

Ø 87 mm

blue

round

opaque

Plastic

black

raised

IP69K

front mounting

### Operating-/Indication part

Lens optics Lens material Lens colour Lens profile

IP-Rating Front protection

Acoustics Tone sequence

Connection Method Terminal

Cable

Tone sequence machinery 6-10

Function Multi-Tone Sound Module



# EAO – Your Expert Partner for Human Machine Interfaces

### 56-61001-00.17 - Multi-Tone Sound Module 5-tone sequences with front bezel

### Dimensions



### Mounting cut-outs



### Wiring diagram



### **Component layout**



 red
 (Tone sequence 1)

 blue
 (Tone sequence 2)

 yellow
 (Tone sequence 3)

 brown
 (Tone sequence 4)

 green
 (Tone sequence 5)

 white
 (OV)