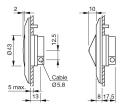

ased on a sample product. This can differ from your current configuration.

### Mounting

Mounting cut-out Mounting type Design

#### Front

Front bezel material Front bezel colour Front dimension Front shape

### **Other Attributes**

Marking Weight

Operating voltage

without marking 0,078 kg 24 V DC

Ø 43 mm

raised

Plastic

Ø 87 mm

blue

round

opaque

Plastic

black

raised

IP69K

front mounting

### Operating-/Indication part

Lens optics Lens material Lens colour Lens profile

IP-Rating Front protection

Acoustics Tone sequence

Connection Method Terminal

Cable

Tone sequence machinery 6-10

Function Multi-Tone Sound Module



# EAO – Your Expert Partner for Human Machine Interfaces

### 56-61001-00.17 - Multi-Tone Sound Module 5-tone sequences with front bezel

### Dimensions



### Mounting cut-outs



### Wiring diagram



### **Component layout**



 red
 (Tone sequence 1)

 blue
 (Tone sequence 2)

 yellow
 (Tone sequence 3)

 brown
 (Tone sequence 4)

 green
 (Tone sequence 5)

 white
 (OV)