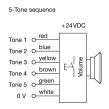

### Wiring diagram

### **Component layout**

 red
 (Tone sequence 1)

 blue
 (Tone sequence 2)

 yellow
 (Tone sequence 3)

 brown
 (Tone sequence 4)

 green
 (Tone sequence 5)

 white
 (OV)