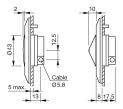

le product. This can differ from your current configuration.

### Mounting

Mounting cut-out Mounting type Design

#### Front

Front bezel material Front bezel colour Front dimension Front shape

### **Other Attributes**

Marking

Operating voltage

Weight

0,078 kg 24 V DC

opaque

Plastic

black

raised

IP69K

without marking

Ø 43 mm

raised

Plastic

areen

round

Ø 87 mm

front mounting

### **Operating-/Indication part**

Lens optics Lens material Lens colour Lens profile

**IP-Rating** Front protection

Acoustics Tone sequence

**Connection Method** Terminal

Cable

Tone sequence machinery 6-10

Function Multi-Tone Sound Module



# EAO – Your Expert Partner for Human Machine Interfaces

## 56-61001-00.15 - Multi-Tone Sound Module 5-tone sequences with front bezel

### Dimensions



### Mounting cut-outs



### Wiring diagram



### **Component layout**



red (Tone sequence 1) blue (Tone sequence 2) yellow (Tone sequence 3) brown (Tone sequence 4) green (Tone sequence 5) white (0V)