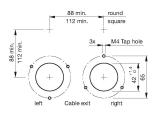

er from your current configuration.

### Mounting

Mounting cut-out Mounting type Design

#### Front

Front bezel material Front bezel colour Front dimension Front shape

### **Other Attributes**

Marking

Operating voltage

Weight

0,078 kg 24 V DC

opaque

Plastic

black

raised

IP69K

without marking

Ø 43 mm

raised

Plastic

areen

round

Ø 87 mm

front mounting

### **Operating-/Indication part**

Lens optics Lens material Lens colour Lens profile

**IP-Rating** Front protection

Acoustics Tone sequence

**Connection Method** Terminal

Cable

Tone sequence machinery 6-10

Function Multi-Tone Sound Module



# EAO – Your Expert Partner for Human Machine Interfaces

## 56-61001-00.15 - Multi-Tone Sound Module 5-tone sequences with front bezel

### Dimensions



### Mounting cut-outs



### Wiring diagram



### **Component layout**



red (Tone sequence 1) blue (Tone sequence 2) yellow (Tone sequence 3) brown (Tone sequence 4) green (Tone sequence 5) white (0V)