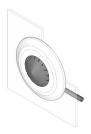

#### **Front**

Front bezel material Plastic
Front bezel colour black
Front dimension Ø 87 mm
Front shape round

#### **Function**

Multi-Tone Sound Module

e a o