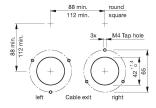

#### **Mounting cut-outs**

#### Mounting

Mounting cut-out Ø 43 mm
Mounting type front mounting
Design raised