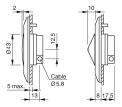

#### **Dimensions**

#### Mounting

Mounting cut-out Ø 43 mm
Mounting type front mounting
Design raised