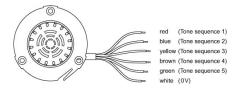

unting type front mounting
Design raised

#### **Front**

Front bezel material Plastic
Front bezel colour black
Front dimension Ø 87 mm
Front shape round

#### Other Attributes

Marking without marking Weight 0,078 kg
Operating voltage 24 V DC

#### Operating-/Indication part

Lens optics opaque
Lens material Plastic
Lens colour black
Lens profile raised

#### **IP-Rating**

Front protection IP69K

#### **Connection Method**

Terminal Cable

#### Acoustics

Tone sequence Tone sequence machinery 6-10

#### **Function**

Multi-Tone Sound Module

e a o

# EAO – Your Expert Partner for **Human Machine Interfaces**

56-61001-00.13 - Multi-Tone Sound Module 5-tone sequences with front bezel

#### **Dimensions**



#### **Mounting cut-outs**



#### Wiring diagram





#### **Component layout**



eao 🔳