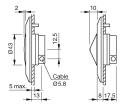

differ from your current configuration.

#### Mounting

Mounting cut-out Ø 43 mm
Mounting type front mounting
Design raised

#### **Front**

Front bezel material Plastic
Front bezel colour red
Front dimension Ø 87 mm
Front shape round

#### Other Attributes

Marking without marking Weight 0,078 kg
Operating voltage 24 V DC

#### Operating-/Indication part

Lens optics opaque
Lens material Plastic
Lens colour black
Lens profile raised

#### **IP-Rating**

Front protection IP69K

#### **Connection Method**

Terminal Cable

#### **Acoustics**

Tone sequence Tone sequence machinery 6-10

#### **Function**

Multi-Tone Sound Module

eao

# EAO – Your Expert Partner for **Human Machine Interfaces**

56-61001-00.12 - Multi-Tone Sound Module 5-tone sequences with front bezel

#### **Dimensions**



#### **Mounting cut-outs**



#### Wiring diagram





#### **Component layout**



eao 🔳