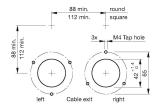

iguration.

#### Mounting

Mounting cut-out Ø 43 mm
Mounting type front mounting
Design raised

#### **Front**

Front bezel material Plastic
Front bezel colour red
Front dimension Ø 87 mm
Front shape round

#### Other Attributes

Marking without marking Weight 0,078 kg
Operating voltage 24 V DC

#### Operating-/Indication part

Lens optics opaque
Lens material Plastic
Lens colour black
Lens profile raised

#### **IP-Rating**

Front protection IP69K

#### **Connection Method**

Terminal Cable

#### **Acoustics**

Tone sequence Tone sequence machinery 6-10

#### **Function**

Multi-Tone Sound Module

eao

# EAO – Your Expert Partner for **Human Machine Interfaces**

56-61001-00.12 - Multi-Tone Sound Module 5-tone sequences with front bezel

#### **Dimensions**



#### **Mounting cut-outs**



#### Wiring diagram





#### **Component layout**



eao 🔳