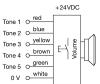

Mounting cut-out Ø 43 mm
Mounting type front mounting
Design raised

#### **Front**

Front bezel material Plastic
Front bezel colour red
Front dimension Ø 87 mm
Front shape round

#### Other Attributes

Marking without marking Weight 0,078 kg
Operating voltage 24 V DC

#### Operating-/Indication part

Lens optics opaque
Lens material Plastic
Lens colour black
Lens profile raised

#### **IP-Rating**

Front protection IP69K

#### **Connection Method**

Terminal Cable

#### **Acoustics**

Tone sequence Tone sequence machinery 6-10

#### **Function**

Multi-Tone Sound Module

eao

# EAO – Your Expert Partner for **Human Machine Interfaces**

56-61001-00.12 - Multi-Tone Sound Module 5-tone sequences with front bezel

#### **Dimensions**



#### **Mounting cut-outs**



#### Wiring diagram





#### **Component layout**



eao 🔳