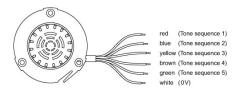

unting type front mounting
Design raised

#### **Front**

Front bezel material Plastic
Front bezel colour red
Front dimension Ø 87 mm
Front shape round

#### Other Attributes

Marking without marking Weight 0,078 kg
Operating voltage 24 V DC

#### Operating-/Indication part

Lens optics opaque
Lens material Plastic
Lens colour black
Lens profile raised

#### **IP-Rating**

Front protection IP69K

#### **Connection Method**

Terminal Cable

#### **Acoustics**

Tone sequence Tone sequence machinery 6-10

#### **Function**

Multi-Tone Sound Module

eao

# EAO – Your Expert Partner for **Human Machine Interfaces**

56-61001-00.12 - Multi-Tone Sound Module 5-tone sequences with front bezel

#### **Dimensions**



#### **Mounting cut-outs**



#### Wiring diagram





#### **Component layout**



eao 🔳