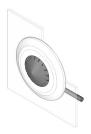

### 56-61001-00.12 - Multi-Tone Sound Module 5-tone sequences with front bezel

### 56-61001-00.12 - Multi-Tone Sound Module 5-tone sequences with front bezel

Attention: The preview is based on a sample product. This can differ from your current configuration.

#### **Front**

Front bezel material Plastic
Front bezel colour red
Front dimension Ø 87 mm
Front shape round

#### Operating-/Indication part

Lens optics opaque
Lens material Plastic
Lens colour black
Lens profile raised