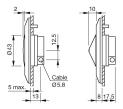

#### **Dimensions**

#### Mounting

 $\begin{array}{lll} \mbox{Mounting cut-out} & \mbox{$\varnothing$ 43 mm} \\ \mbox{Mounting type} & \mbox{front mounting} \\ \mbox{Design} & \mbox{raised} \end{array}$ 

#### **Front**

Front bezel material Plastic
Front bezel colour blue
Front dimension Ø 87 mm
Front shape round