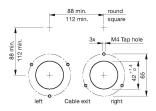

#### **Mounting cut-outs**

#### Mounting

 $\begin{array}{lll} \mbox{Mounting cut-out} & \mbox{$\varnothing$ 43 mm} \\ \mbox{Mounting type} & \mbox{front mounting} \\ \mbox{Design} & \mbox{raised} \end{array}$ 