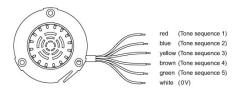

{Design} & \mbox{raised} \end{array}$ 

#### **Front**

Front bezel material Plastic
Front bezel colour blue
Front dimension Ø 87 mm
Front shape round

#### **Other Attributes**

Weight 0,078 kg Marking Symbol Operating voltage 24 V DC

#### **Operating-/Indication part**

Lens optics opaque
Lens material Plastic
Lens colour black
Lens profile raised

#### **IP-Rating**

Front protection IP69K

#### **Connection Method**

Terminal Cable

#### **Acoustics**

Tone sequence Tone sequence machinery 6-10

#### **Function**

Multi-Tone Sound Module

eao 🔳

# EAO – Your Expert Partner for **Human Machine Interfaces**

56-61011-00.18 - Multi-Tone Sound Module 5-tone sequences with front bezel

#### **Dimensions**



#### **Mounting cut-outs**



#### Wiring diagram





#### **Component layout**



eao 🔳