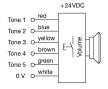

#### Wiring diagram

#### **Acoustics**

Tone sequence Tone sequence machinery 6-10

#### **Other Attributes**

Weight 0,078 kg Marking Symbol Operating voltage 24 V DC