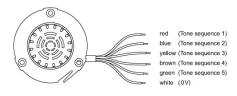

Mounting type front mounting
Design raised

#### **Front**

Front bezel material Plastic
Front bezel colour yellow
Front dimension Ø 87 mm
Front shape round

#### **Other Attributes**

Weight 0,078 kg Marking Symbol Operating voltage 24 V DC

#### Operating-/Indication part

Lens optics opaque
Lens material Plastic
Lens colour black
Lens profile raised

#### **IP-Rating**

Front protection IP69K

#### **Connection Method**

Terminal Cable

#### **Acoustics**

Tone sequence Tone sequence machinery 6-10

#### **Function**

Multi-Tone Sound Module

eao

# EAO – Your Expert Partner for **Human Machine Interfaces**

56-61011-00.15 - Multi-Tone Sound Module 5-tone sequences with front bezel

#### **Dimensions**



#### **Mounting cut-outs**



#### Wiring diagram





#### **Component layout**



eao 🔳