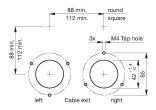

#### **Mounting cut-outs**

#### Mounting

Mounting cut-out Ø 43 mm
Mounting type front mounting
Design raised