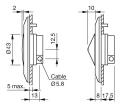

#### **Dimensions**

#### Mounting

Mounting cut-out Ø 43 mm
Mounting type front mounting
Design raised

#### **Front**

Front bezel material Plastic
Front bezel colour yellow
Front dimension Ø 87 mm
Front shape round