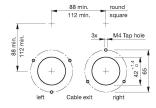

#### **Mounting cut-outs**

#### Mounting

Mounting cut-out Ø 43 mm
Mounting type front mounting
Design raised