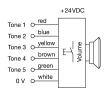

#### Wiring diagram

#### **Acoustics**

Tone sequence Tone sequence machinery 6-10

#### **Other Attributes**

Weight 0,078 kg Marking Symbol Operating voltage 24 V DC