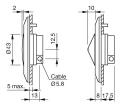

#### **Dimensions**

#### Mounting

Mounting cut-out Ø 43 mm
Mounting type front mounting
Design raised

#### **Front**

Front bezel material Plastic
Front bezel colour black
Front dimension Ø 87 mm
Front shape round