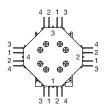

tch complete



Attention: The preview is based on a sample product. This can differ from your current configuration.

Mounting cut-out Design

Ø 22,3 mm raised

round

Ø 22 mm

0,085 kg

IP65

Solder 2.8 x 0.5 mm

Momentary

Front shape Front dimension

Other Attributes Weight

Operating-/Indication partLever colourblackLever materialPlastic

IP-Rating Front protection

Connection Method Terminal

Actuator Switching action

### Switching element

Switching voltage Switching current Contacts Switching system Contact material 250 V AC 5 A 4 NC + 4 NO Snap-action switching element

Function Lever switch



# EAO – Your Expert Partner for Human Machine Interfaces

## 44-800.8 - Lever switch complete

#### Dimensions



#### Mounting cut-outs



### Wiring diagram



### **Component layout**



#### Additional information

8 positions without latch position and lever guidance (omni directional) With flat receptacle, VDE 0630 (SEV) specify use of insulating sleeve Part No. 280-0010-00

Legend

Contacts: NC = Normally closed, NO = Normally open Switching action: B = Momentary