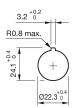

- Lever switch complete

#### 44-800.8 - Lever switch complete



Attention: The preview is based on a sample product. This can differ from your current configuration.

Mounting cut-out Design

Ø 22,3 mm raised

round

Ø 22 mm

0,085 kg

IP65

Solder 2.8 x 0.5 mm

Momentary

Front shape Front dimension

Other Attributes Weight

Operating-/Indication partLever colourblackLever materialPlastic

IP-Rating Front protection

Connection Method Terminal

Actuator Switching action

### Switching element

Switching voltage Switching current Contacts Switching system Contact material 250 V AC 5 A 4 NC + 4 NO Snap-action switching element

Function Lever switch



# EAO – Your Expert Partner for Human Machine Interfaces

## 44-800.8 - Lever switch complete

#### Dimensions



#### Mounting cut-outs



### Wiring diagram



### **Component layout**



#### Additional information

8 positions without latch position and lever guidance (omni directional) With flat receptacle, VDE 0630 (SEV) specify use of insulating sleeve Part No. 280-0010-00

Legend

Contacts: NC = Normally closed, NO = Normally open Switching action: B = Momentary