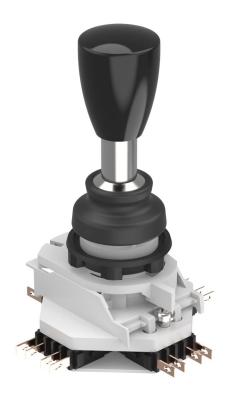

#### 44-800.8 - Lever switch complete

Attention: The preview is based on a sample product. This can differ from your current configuration.

Mounting cut-out Design

Ø 22,3 mm raised

round

Ø 22 mm

0,085 kg

IP65

Solder 2.8 x 0.5 mm

Momentary

Front shape Front dimension

Other Attributes Weight

Operating-/Indication partLever colourblackLever materialPlastic

IP-Rating Front protection

Connection Method Terminal

Actuator Switching action

### Switching element

Switching voltage Switching current Contacts Switching system Contact material 250 V AC 5 A 4 NC + 4 NO Snap-action switching element

Function Lever switch