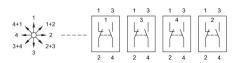

### Wiring diagram

### **Component layout**

#### Additional information

8 positions without latch position and lever guidance (omni directional) With flat receptacle, VDE 0630 (SEV) specify use of insulating sleeve Part No. 280-0010-00

Legend

Contacts: NC = Normally closed, NO = Normally open Switching action: B = Momentary