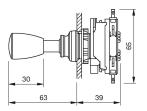

Interfaces

### 44-800.8 - Lever switch complete

#### 44-800.8 - Lever switch complete



Attention: The preview is based on a sample product. This can differ from your current configuration.

Mounting cut-out Design

Ø 22,3 mm raised

round

Ø 22 mm

0,085 kg

IP65

Solder 2.8 x 0.5 mm

Momentary

Front shape Front dimension

Other Attributes Weight

Operating-/Indication partLever colourblackLever materialPlastic

IP-Rating Front protection

Connection Method Terminal

Actuator Switching action

### Switching element

Switching voltage Switching current Contacts Switching system Contact material 250 V AC 5 A 4 NC + 4 NO Snap-action switching element

Function Lever switch



# EAO – Your Expert Partner for Human Machine Interfaces

## 44-800.8 - Lever switch complete

#### Dimensions



#### Mounting cut-outs



### Wiring diagram



### **Component layout**



#### Additional information

8 positions without latch position and lever guidance (omni directional) With flat receptacle, VDE 0630 (SEV) specify use of insulating sleeve Part No. 280-0010-00

Legend

Contacts: NC = Normally closed, NO = Normally open Switching action: B = Momentary