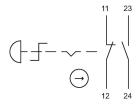

#### Wiring diagram

#### **Component layout**

#### Legend

Switching action: C = Maintained

Stand: 17.05.2024